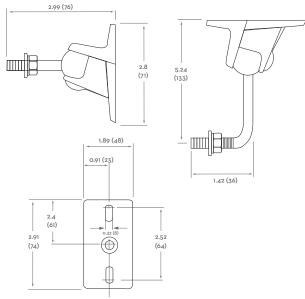

**PRODUCT SPECIFICATIONS\*** 

Fits most: Bookshelf speakers Supports up to: 10 lbs (4,5 kg) Thread size: 1/4" - 20 Tilt: +/- 30° Pan: 180° Base Rotation: 360° Color: Black

## inches (mm)

|     |                                | Wt lbs (kg)                    | Qty                                      |
|-----|--------------------------------|--------------------------------|------------------------------------------|
| 2   | 2.2 x 7.5 x 9.3 (55x191x236)   | 0.7 (0,3)                      |                                          |
| 8   | 9.7 x 7.5 x 11.5 (222x191x292) | 5.1 (2,3)                      | 6                                        |
| Qty | Box Contents                   |                                | Qty                                      |
| -   | 8                              | 8.7 x 7.5 x 11.5 (222x191x292) | 8.7 x 7.5 x 11.5 (222x191x292) 5.1 (2,3) |