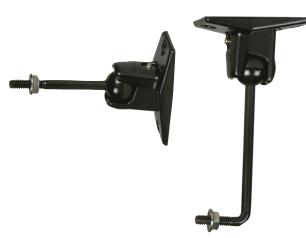

## 10.0 W/C

Enhance your audio system with OmniMount's Stainless Steel Series 10.0 speaker mount. The 10.0 W/C is the proven choice for mounting satellite speakers up to 10 lbs (4,5 kg) on a wall or ceiling.

## **PRODUCT BENEFITS\***

- Polymer-injected ball controls resonance frequencies for better sound
- Stainless steel hardware for strength and durability
- Suitable for all weather use
- Ball and clamp design for greater mounting flexibility
- Includes clamp and jaw
- Includes complete hardware kit
  \*Subject to change