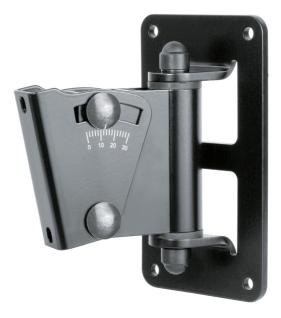

## Data

| Angle of inclination | 0° to 30°                                                                            |
|----------------------|--------------------------------------------------------------------------------------|
| Material             | steel                                                                                |
| Max. load capacity   | 15 kg                                                                                |
| Mounting             | attaches to walls                                                                    |
| Special features     | easy mounting by convenient hooking in and screw locking;<br>swivelling and tiltable |
| Swivel               | 90 °                                                                                 |
| Туре                 | black                                                                                |
| Wall clearance       | 110 mm                                                                               |
| Wall plate           | 160 x 90 mm                                                                          |
| Weight               | 0.87 kg                                                                              |
|                      |                                                                                      |

Multi-purpose wall mount for speakers. The mounted speaker can be swiveled to the sides and tilted up to 30°. Easy mounting by convenient hooking in and screw locking.