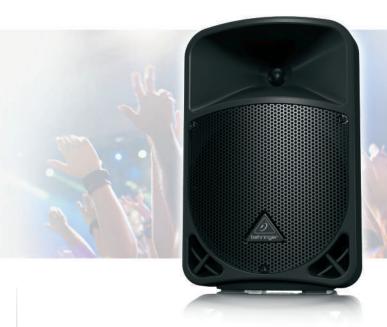

## EUROLIVE B108D

Active 300-Watt 2-Way 8" PA Speaker System with Wireless Option

- High-power 300-Watt
   2-way PA sound reinforcement
   speaker system for live and
   playback applications
- Ultra-compact and lightweight system delivers excellent sound even at extreme sound pressure levels
- "Wireless-ready"for high-quality BEHRINGER digital wireless system (not included)
- Ultra-low noise Mic/Line input with Volume control and Clip LED
- Dedicated 2-band EQ plus integrated sound processor for ultimate system control and speaker protection
- Additional Line output allows linking of additional speaker systems
- Revolutionary Class-D amplifier technology: enormous power, incredible sonic performance and super-light weight
- Extremely powerful 8" longexcursion driver provides incredibly deep bass and acoustic power
- State-of-the-art 1" phenolic compression driver for exceptional high-frequency reproduction
- Ultra-wide dispersion, large-format exponential horn

The EUROLIVE B108D is a supercompact, exceptional 2-way, 300-Watt PA sound-reinforcement loudspeaker with Wireless Option that is ideal for live sound, portable PA, monitor wedge and House of Worship applications. This amazingly-versatile active loudspeaker is ultra-lightweight thanks to our revolutionary Class-D amplifier technology – and it comes "Wireless-ready" for use with our