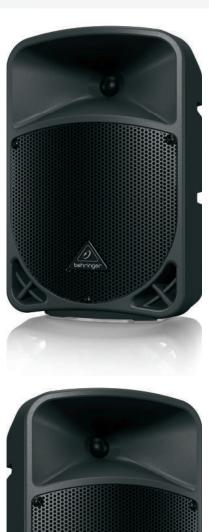

## EUROLIVE B108D

Active 300-Watt 2-Way 8" PA Speaker System with Wireless Option

- High-power 300-Watt
   2-way PA sound reinforcement
   speaker system for live and
   playback applications
- Ultra-compact and lightweight system delivers excellent sound even at extreme sound pressure levels
- "Wireless-ready"for high-quality BEHRINGER digital wireless system (not included)
- Ultra-low noise Mic/Line input with Volume control and Clip LED
- Dedicated 2-band EQ plus integrated sound processor for ultimate system control and speaker protection
- Additional Line output allows linking of additional speaker systems
- Revolutionary Class-D amplifier technology: enormous power, incredible sonic performance and super-light weight
- Extremely powerful 8" longexcursion driver provides incredibly deep bass and acoustic power
- State-of-the-art 1" phenolic compression driver for exceptional high-frequency reproduction
- Ultra-wide dispersion, large-format exponential horn

The EUROLIVE B108D is a supercompact, exceptional 2-way, 300-Watt PA sound-reinforcement loudspeaker with Wireless Option that is ideal for live sound, portable PA, monitor wedge and House of Worship applications. This amazingly-versatile active loudspeaker is ultra-lightweight thanks to our revolutionary Class-D amplifier technology – and it comes "Wireless-ready" for use with our

## EUROLIVE B108D

Active 300-Watt 2-Way 8" PA Speaker System with Wireless Option

- Versatile trapezoidal enclosure design allows different positioning:
  - Stand mounting with 35-mm pole socket
  - Tilts on its side for use as a floor monitor
- Ergonomically shaped handles for easy carrying and setup
- 3-Year Warranty Program\*
- Conceived and designed by BEHRINGER Germany