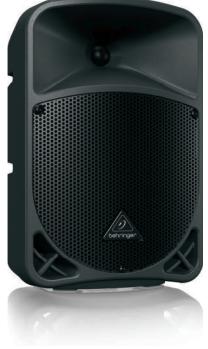

## EUROLIVE B108D

Active 300-Watt 2-Way 8" PA Speaker System with Wireless Option

- High-power 300-Watt
   2-way PA sound reinforcement
   speaker system for live and
   playback applications
- Ultra-compact and lightweight system delivers excellent sound even at extreme sound pressure levels
- "Wireless-ready"for high-quality BEHRINGER digital wireless system (not included)
- Ultra-low noise Mic/Line input with Volume control and Clip LED
- Dedicated 2-band EQ plus integrated sound processor for ultimate system control and speaker protection
- Additional Line output allows linking of additional speaker systems
- Revolutionary Class-D amplifier technology: enormous power, incredible sonic performance and super-light weight
- Extremely powerful 8" longexcursion driver provides incredibly deep bass and acoustic power
- State-of-the-art 1" phenolic compression driver for exceptional high-frequency reproduction
- Ultra-wide dispersion, large-format exponential horn

The EUROLIVE B108D is a supercompact, exceptional 2-way, 300-Watt PA sound-reinforcement loudspeaker with Wireless Option that is ideal for live sound, portable PA, monitor wedge and House of Worship applications. This amazingly-versatile active loudspeaker is ultra-lightweight thanks to our revolutionary Class-D amplifier technology – and it comes "Wireless-ready" for use with our

## EUROLIVE B108D

Active 300-Watt 2-Way 8" PA Speaker System with Wireless Option

- Versatile trapezoidal enclosure design allows different positioning:
  - Stand mounting with 35-mm pole socket
  - Tilts on its side for use as a floor monitor
- Ergonomically shaped handles for easy carrying and setup
- 3-Year Warranty Program\*
- Conceived and designed by BEHRINGER Germany