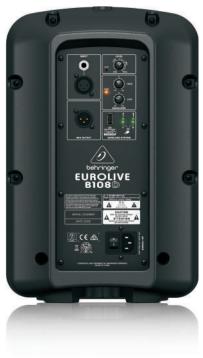

## **Front End Flexibility**

Flexibility rules the day on the B108D, with input options for your choice of an ultra-low noise Mic or Line input with a dedicated Volume control and Clip LED. Tone shaping options such as a dedicated 2-band EQ plus integrated sound processor are included for the ultimate in system control, as well as speaker protection. The additional Line Output allows you to connect multiple B108D units, or any of our other high-quality active loudspeakers.