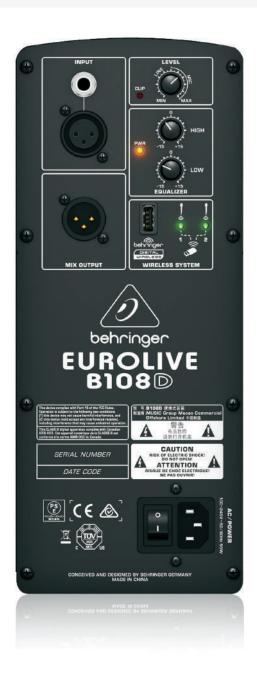

## **Front End Flexibility**

Flexibility rules the day on the B108D, with input options for your choice of an ultra-low noise Mic or Line input with a dedicated Volume control and Clip LED. Tone shaping options such as a dedicated 2-band EQ plus integrated sound processor are included for the ultimate in system control, as well as speaker protection. The additional Line Output allows you to connect multiple B108D units, or any of our other high-quality active loudspeakers.

# Own the Stage with Digital Wireless

Get wireless-ready with the built-in, dedicated connectivity of our ULTRALINK ULM Series wireless microphone system (to be ordered separately). Wireless gives you maximum freedom and mobility without the need to run cables. The highest-quality sound is provided thanks to the ULM's digital, license-free 2.4 GHz frequency spectrum.

The ULM wireless system combines professional-quality sound with simple setup and an intuitive interface for legendary audio performance right out of the box. Just plug in the ULM receiver "dongle", and instantly you have an exceptional wireless mic system. Freeing you from cables is the simply easy way to own the stage.