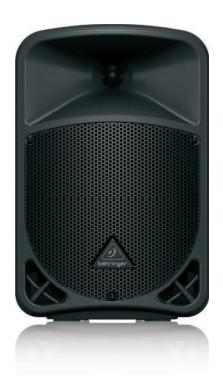

## EUROLIVE B108D

Active 300-Watt 2-Way 8" PA Speaker System with Wireless Option

## **Superb Sound Quality**

The B108D features a powerful 8"long-excursion low-frequency driver for solid bass, a 1.35" aluminum-diaphragm compression driver mounted on an ultra-wide dispersion, large-format exponential horn for crystal-clear high-frequency reproduction. These speaker components were designed specifically as a perfect match for the amplifiers that drive them, ensuring excellent performance and amazing sound every time!