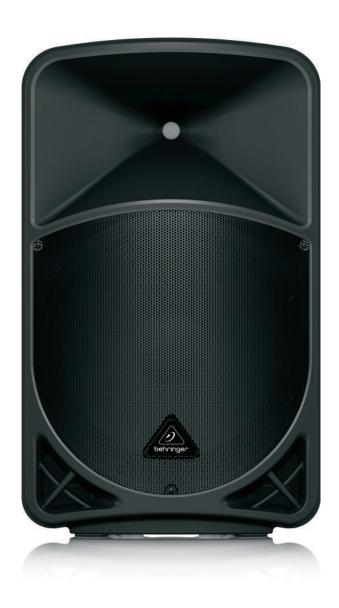

## EUROLIVE B15X

1000 Watt 2 Way 15" Powered Loudspeaker with Digital Mixer, Wireless Option, Remote Control via iOS\* / Android\* Mobile App and Bluetooth Audio Streaming

- High-power 1000-Watt 2-way PA sound reinforcement speaker system for live and playback applications
- Remote control 3-channel digital mixer with gain setting recall
- "Wireless-ready" for high-quality BEHRINGER digital wireless system (not included)
- Comprehensive remote control via iOS\*/ Android\* mobile app available free of charge
- High quality Bluetooth\* stereo audio streaming
- DSP presets for application type and speaker positioning
- KLARK TEKNIK Digital Signal Processing for total system control
- Revolutionary Class-D amplifier technology: enormous power, incredible sonic performance and super-light weight
- Extremely powerful 15" longexcursion driver provides incredibly deep bass and acoustic power
- State-of-the-art 1.35" aluminumdiaphragm compression driver for exceptional high-frequency reproduction
- Intuitive single rotary control user interface with LCD display for ease of navigation
- Ultra-wide dispersion, large-format exponential horn

The EUROLIVE B15X active loudspeaker is exactly what you've come to expect from BEHRINGER – more power, more features and absolutely more affordable! Our engineers have created a powered loudspeaker that merges 1000-Watt Class-D power amp technology, a 3-channel digital mixer with gain setting recall that is "wireless ready" for our ULM Series digital

microphones (available separately), integrated DSP - and exceptional portability. Then we loaded the B15X with our best 12" longexcursion driver for incredibly deep bass, and a state-of-the-art 1" driver for phenolic-diaphragm compression exceptional high-frequency reproduction. Built-in Bluetooth connectivity allows you to stream music from your smart-phone, tablet or other Bluetooth-equipped device – and you can even control the system via our free iOS\*/ Android\* mobile apps. The B15X professional active loudspeaker is destined to become a legend in its own right, alongside the other EUROLIVE models that have made BEHRINGER the world leader in active loudspeakers.

## EUROLIVE B15X

1000 Watt 2 Way 15" Powered Loudspeaker with Digital Mixer, Wireless Option, Remote Control via iOS\* / Android\* Mobile App and Bluetooth Audio Streaming

- Versatile trapezoidal enclosure design allows different positioning:
  - Stand mounting with 35-mm pole socket
  - Tilts on its side for use as a floor monitor
- Ergonomically shaped handles for easy carrying and setup
- 3-Year Warranty Program\*
- Designed and engineered in Germany