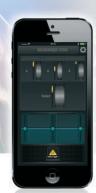

## Built-in Digital Mixer – Comprehensive Remote Control

The B15X features a fully addressable onboard digital mixer with two combo jack/XLR connectors that accept balanced and unbalanced connections for dynamic mics and line-level instruments. The simple and intuitive user interface consists of a single rotary push-encoder with Process, Setup, Exit and Enter function buttons. A beautifully-backlit LCD display controls DSP functions including mixer parameters, 3 band EQ and presets. All settings can be controlled locally, or via the free downloadable iOS\*/ Android\* mobile apps – and locked down to prevent unauthorised access.