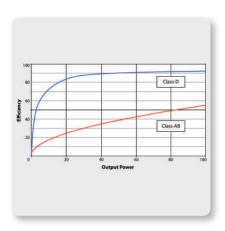

### Class-D - Massive Power, Perfect Sound

Thanks to our revolutionary Class-D amplifier technology, we are able to provide you with enormous power and incredible sonic performance in an easy-to-use, ultra-portable and lightweight package. Class-D amplification makes all the difference, offering the ultimate in energy efficiency and eliminating the need for heavy power supplies and massive heat sinks. This amazing technology makes it possible to design and build extremely powerful products that are significantly lighter in weight than their traditional counterparts, while using less energy and protecting the environment.