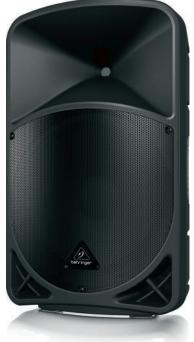

## EUROLIVE B15X

1000 Watt 2 Way 15" Powered Loudspeaker with Digital Mixer, Wireless Option, Remote Control via iOS\* / Android\* Mobile App and Bluetooth Audio Streaming

- High-power 1000-Watt 2-way PA sound reinforcement speaker system for live and playback applications
- Remote control 3-channel digital mixer with gain setting recall
- "Wireless-ready" for high-quality BEHRINGER digital wireless system (not included)
- Comprehensive remote control via iOS\*/ Android\* mobile app available free of charge
- High quality Bluetooth\* stereo audio streaming
- DSP presets for application type and speaker positioning
- KLARK TEKNIK Digital Signal Processing for total system control
- Revolutionary Class-D amplifier technology: enormous power, incredible sonic performance and super-light weight
- Extremely powerful 15" longexcursion driver provides incredibly deep bass and acoustic power
- State-of-the-art 1.35" aluminumdiaphragm compression driver for exceptional high-frequency reproduction
- Intuitive single rotary control user interface with LCD display for ease of navigation
- Ultra-wide dispersion, large-format exponential horn

The EUROLIVE B15X active loudspeaker is exactly what you've come to expect from BEHRINGER – more power, more features and absolutely more affordable! Our engineers have created a powered loudspeaker that merges 1000-Watt Class-D power amp technology, a 3-channel digital mixer with gain setting recall that is "wireless ready" for our ULM Series digital

### **Extraordinarily Versatile**

Thanks to its trapezoidal shape, the B15X is suitable for a wide variety of applications, such as mounting on standard speaker poles, vertical placement atop subwoofers, or even laid on the side for use as onstage monitor wedges. The B15X's extraordinary fidelity and frequency response make it a favorite of public speakers, vocalists and instrumentalists alike. Hookup is simple, requiring only a single XLR or ¼" cable from your mixing console and power – and if you're just streaming Bluetooth, it's even easier. Additional active loudspeakers can be chained together via the XLR Link Output jack on the rear panel.