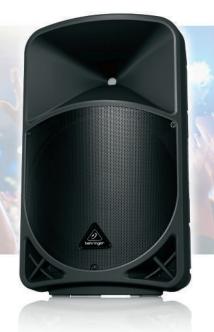

## EUROLIVE B15X

1000 Watt 2 Way 15" Powered Loudspeaker with Digital Mixer, Wireless Option, Remote Control via iOS\* / Android\* Mobile App and Bluetooth Audio Streaming

- High-power 1000-Watt 2-way PA sound reinforcement speaker system for live and playback applications
- Remote control 3-channel digital mixer with gain setting recall
- "Wireless-ready" for high-quality BEHRINGER digital wireless system (not included)
- Comprehensive remote control via iOS\*/ Android\* mobile app available free of charge
- High quality Bluetooth\* stereo audio streaming
- DSP presets for application type and speaker positioning
- KLARK TEKNIK Digital Signal Processing for total system control
- Revolutionary Class-D amplifier technology: enormous power, incredible sonic performance and super-light weight
- Extremely powerful 15" longexcursion driver provides incredibly deep bass and acoustic power
- State-of-the-art 1.35" aluminumdiaphragm compression driver for exceptional high-frequency reproduction
- Intuitive single rotary control user interface with LCD display for ease of navigation
- Ultra-wide dispersion, large-format exponential horn

The EUROLIVE B15X active loudspeaker is exactly what you've come to expect from BEHRINGER – more power, more features and absolutely more affordable! Our engineers have created a powered loudspeaker that merges 1000-Watt Class-D power amp technology, a 3-channel digital mixer with gain setting recall that is "wireless ready" for our ULM Series digital

microphones (available separately), integrated DSP - and exceptional portability. Then we loaded the B15X with our best 12" longexcursion driver for incredibly deep bass, and a state-of-the-art 1" driver for phenolic-diaphragm compression exceptional high-frequency reproduction. Built-in Bluetooth connectivity allows you to stream music from your smart-phone, tablet or other Bluetooth-equipped device – and you can even control the system via our free iOS\*/ Android\* mobile apps. The B15X professional active loudspeaker is destined to become a legend in its own right, alongside the other EUROLIVE models that have made BEHRINGER the world leader in active loudspeakers.

## **Custom-Engineered Transducers**

Powerful, high-efficiency Class-D amplifiers and Switch Mode Power Supply technology coupled with state-of-the-art DSP functionality sure sounds impressive – but what about the part of the system you actually hear? We never cut corners on our transducers (woofers and tweeters), and we never just pull what we have off the shelf. Our LF (Low Frequency) and HF (High Frequency) transducers are designed specifically for each application – it's what sets us apart from the competition. When you buy a BEHRINGER active loudspeaker, you can rest assured the transducers inside have been engineered to perform flawlessly with every other element for truly professional results. The B15X cranks out massive quantities of low end, with articulate, detailed mids and crystal-clear highs.

### **Extraordinarily Versatile**

Thanks to its trapezoidal shape, the B15X is suitable for a wide variety of applications, such as mounting on standard speaker poles, vertical placement atop subwoofers, or even laid on the side for use as onstage monitor wedges. The B15X's extraordinary fidelity and frequency response make it a favorite of public speakers, vocalists and instrumentalists alike. Hookup is simple, requiring only a single XLR or ¼" cable from your mixing console and power – and if you're just streaming Bluetooth, it's even easier. Additional active loudspeakers can be chained together via the XLR Link Output jack on the rear panel.