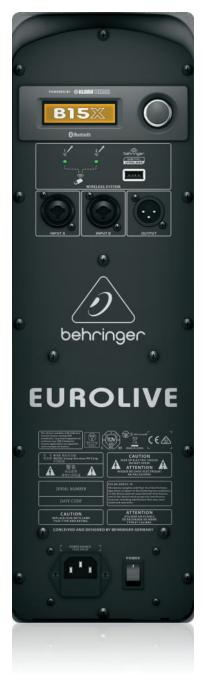

## Built-in Digital Mixer – Comprehensive Remote Control

The B15X features a fully addressable onboard digital mixer with two combo jack/XLR connectors that accept balanced and unbalanced connections for dynamic mics and line-level instruments. The simple and intuitive user interface consists of a single rotary push-encoder with Process, Setup, Exit and Enter function buttons. A beautifully-backlit LCD display controls DSP functions including mixer parameters, 3 band EQ and presets. All settings can be controlled locally, or via the free downloadable iOS\*/ Android\* mobile apps – and locked down to prevent unauthorised access.

### Own the Stage with Digital Wireless

Get wireless-ready with the built-in, dedicated connectivity of our ULTRALINK ULM Series wireless microphone system. Wireless gives you maximum freedom and mobility without the need to run cables. The highest-quality sound is provided thanks to the ULM's digital, license-free 2.4 GHz frequency spectrum.

The ULM wireless system combines professional-quality sound with simple setup and an intuitive interface for legendary audio performance right out of the box. Just plug in the ULM receiver "dongle", and instantly you have an exceptional wireless mic system.