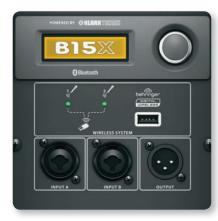

### Own the Stage with Digital Wireless

Get wireless-ready with the built-in, dedicated connectivity of our ULTRALINK ULM Series wireless microphone system. Wireless gives you maximum freedom and mobility without the need to run cables. The highest-quality sound is provided thanks to the ULM's digital, license-free 2.4 GHz frequency spectrum.

The ULM wireless system combines professional-quality sound with simple setup and an intuitive interface for legendary audio performance right out of the box. Just plug in the ULM receiver "dongle", and instantly you have an exceptional wireless mic system.

Freeing you from cables is the simply easy way to own the stage.

\*Apple, iPhone and iPad are trademarks of Apple Inc. Android is a trademark of Google Inc. The Bluetooth word mark and logos are registered trademarks owned by Bluetooth SiG and any use of such marks is under license. All third-party trademarks are the property of their respective owners. Their use neither constitutes a claim of the trademark nor affiliation of the trademark owners with MUSIC Group. Product names are mentioned solely as a reference for compatibility, effects and/or components. Warranty details can be found at