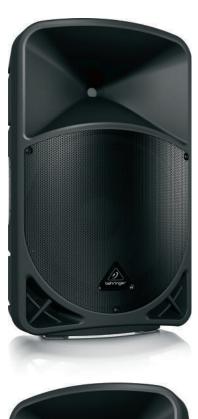

## EUROLIVE B15X

1000 Watt 2 Way 15" Powered Loudspeaker with Digital Mixer, Wireless Option, Remote Control via iOS\* / Android\* Mobile App and Bluetooth Audio Streaming

- High-power 1000-Watt 2-way PA sound reinforcement speaker system for live and playback applications
- Remote control 3-channel digital mixer with gain setting recall
- "Wireless-ready" for high-quality BEHRINGER digital wireless system (not included)
- Comprehensive remote control via iOS\*/ Android\* mobile app available free of charge
- High quality Bluetooth\* stereo audio streaming
- DSP presets for application type and speaker positioning
- KLARK TEKNIK Digital Signal Processing for total system control
- Revolutionary Class-D amplifier technology: enormous power, incredible sonic performance and super-light weight
- Extremely powerful 15" longexcursion driver provides incredibly deep bass and acoustic power
- State-of-the-art 1.35" aluminumdiaphragm compression driver for exceptional high-frequency reproduction
- Intuitive single rotary control user interface with LCD display for ease of navigation
- Ultra-wide dispersion, large-format exponential horn

The EUROLIVE B15X active loudspeaker is exactly what you've come to expect from BEHRINGER – more power, more features and absolutely more affordable! Our engineers have created a powered loudspeaker that merges 1000-Watt Class-D power amp technology, a 3-channel digital mixer with gain setting recall that is "wireless ready" for our ULM Series digital

microphones (available separately), integrated DSP - and exceptional portability. Then we loaded the B15X with our best 12" longexcursion driver for incredibly deep bass, and a state-of-the-art 1" driver for phenolic-diaphragm compression exceptional high-frequency reproduction. Built-in Bluetooth connectivity allows you to stream music from your smart-phone, tablet or other Bluetooth-equipped device – and you can even control the system via our free iOS\*/ Android\* mobile apps. The B15X professional active loudspeaker is destined to become a legend in its own right, alongside the other EUROLIVE models that have made BEHRINGER the world leader in active loudspeakers.

## EUROLIVE B15X

1000 Watt 2 Way 15" Powered Loudspeaker with Digital Mixer, Wireless Option, Remote Control via iOS\* / Android\* Mobile App and Bluetooth Audio Streaming

- Versatile trapezoidal enclosure design allows different positioning:
  - Stand mounting with 35-mm pole socket
  - Tilts on its side for use as a floor monitor
- Ergonomically shaped handles for easy carrying and setup
- 3-Year Warranty Program\*
- Designed and engineered in Germany