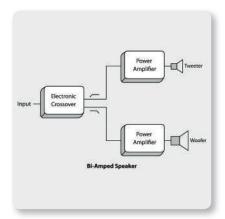

### Bi-Amplification - The Path to Absolute Signal Integrity

With its 1000 ultra-clean Watts of digital output delivered through separately-powered drivers, courtesy of true bi-amping (2 amplifiers per speaker system), the B15X delivers high-resolution sound that really brings out the best in your music. While some of our competitors apply simple passive crossovers, which inaccurately separates the frequency spectrum and degrade driver performance, BEHRINGER has gone the extra mile – driving each woofer and tweeter with a separate amplifier for absolute signal integrity.