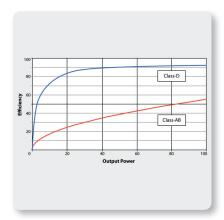

## Class-D - Massive Power, Perfect Sound

Thanks to our revolutionary Class-D amplifier technology, we are able to provide you with enormous power and incredible sonic performance in an easy-to-use, ultra-portable and lightweight package. Class-D amplification makes all the difference, offering the ultimate in energy efficiency and eliminating the need for heavy power supplies and massive heat sinks. This amazing technology makes it possible to design and build extremely powerful products that are significantly lighter in weight than their traditional counterparts, while using less energy and protecting the environment.

## Cut the Fat; Keep the Beef

We drew from our considerable experience to build the B215D-WH performance-grade loudspeaker and made it lighter (45.2 lbs/20.54 kg) and more powerful. With custom-engineered Class-D power amps for the ultimate in power and efficiency, backed by SMPS (Switch Mode Power Supply) technology – the high-tech alternative to heavy transformers and massive heat sinks – your B215D-WH loudspeaker can run cool all day and all night without even breaking a sweat – or your back!