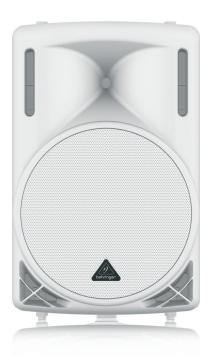

# EUROLIVE B215D-WH

Active 550-Watt 2-Way PA Speaker System with 15" Woofer and 1.35" Compression Driver

- High-power 550-Watt 2-way PA sound reinforcement speaker system for live and playback applications
- Ultra-compact and light weight system delivers excellent sound even at extreme sound pressure levels
- Revolutionary Class-D amplifier technology: enormous power, incredible sonic performance and super-light weight
- Internal switch-mode power supply for noise-free audio, superior transient response and very low power consumption
- Integrated sound processor for ultimate system control and speaker protection
- Extremely powerful 15" longexcursion driver provides incredibly deep bass and acoustic power
- State-of-the-art 1.35" aluminumdiaphragm compression driver for exceptional high-frequency reproduction
- Ultra-wide dispersion, large-format exponential horn
- Ultra-low noise Mic/Line input with Volume control and Clip LED
- Dedicated 2-band EQ for perfect sound adjustment

# EUROLIVE B215D-WH

Active 550-Watt 2-Way PA Speaker System with 15" Woofer and 1.35" Compression Driver

- Additional Line output allows linking of additional speaker systems
- Versatile trapezoidal enclosure design allows different positioning:
  - Stand mounting with 35-mm pole socket
  - Tilts on its side for use as a floor monitor
- Ergonomically shaped handles for easy carrying and setup
- 3-Year Warranty Program\*
- Conceived and designed by BEHRINGER Germany

## **Extraordinarily Versatile**

Thanks to its trapezoidal shape, the B215D-WH is suitable for a wide variety of applications, such as mounting on standard speaker poles, vertical placement atop subwoofers, or even laid on the side for use as onstage monitor wedges. The B215D-WH's extraordinary fidelity and frequency response make it a favorite of vocalists and instrumentalists alike. Hookup is simple, requiring only a single XLR or 1/4" cable from your mixing console and power. Additional active monitors can be chained together via the XLR Link Output jack on the rear panel.