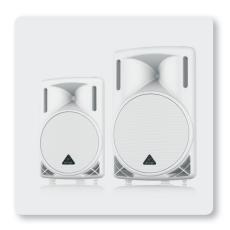

## Which Speaker Should I Buy?

Well, let's start with your application... are you giving a speech in a hotel ballroom – or rocking out at the local bar or dance club? Whether to choose one speaker cabinet over another depends on your bass requirements. A 15" woofer has about 40% more surface area with which to move air than a 12" and that translates into more bass. So if you're addressing a small meeting, or jamming at the coffee house, the B212D-WH might be all you'll ever need. But if you're providing disco in a busy nightclub, hosting Karaoke night in your living room, or just need to crank it up louder, then the B215D-WH may be a better choice.