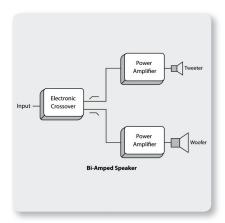

### Bi-Amplification - The Path to Absolute Signal Integrity

With its 550 ultra-clean Watts of digital output delivered through separately-powered drivers, courtesy of true bi-amping (2 amplifiers per speaker system), the B215D-WH delivers high-resolution sound that really brings out the best in your music. While some of our competitors apply simple passive crossovers, which inaccurately separates the frequency spectrum and degrade driver performance, BEHRINGER has gone the extra mile – driving each woofer and tweeter with a separate amplifier for absolute signal integrity.