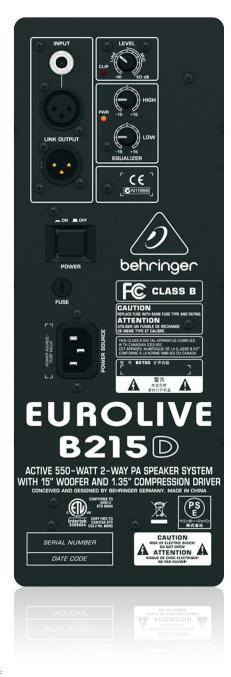

## **Extraordinarily Versatile**

Thanks to its trapezoidal shape, the B215D-WH is suitable for a wide variety of applications, such as mounting on standard speaker poles, vertical placement atop subwoofers, or even laid on the side for use as onstage monitor wedges. The B215D-WH's extraordinary fidelity and frequency response make it a favorite of vocalists and instrumentalists alike. Hookup is simple, requiring only a single XLR or 1/4" cable from your mixing console and power. Additional active monitors can be chained together via the XLR Link Output jack on the rear panel.

### Bi-Amplification - The Path to Absolute Signal Integrity

With its 550 ultra-clean Watts of digital output delivered through separately-powered drivers, courtesy of true bi-amping (2 amplifiers per speaker system), the B215D-WH delivers high-resolution sound that really brings out the best in your music. While some of our competitors apply simple passive crossovers, which inaccurately separates the frequency spectrum and degrade driver performance, BEHRINGER has gone the extra mile – driving each woofer and tweeter with a separate amplifier for absolute signal integrity.