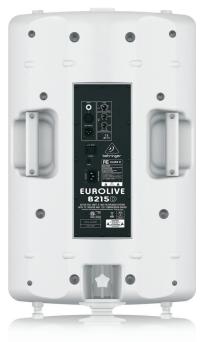

## **Extraordinarily Versatile**

Thanks to its trapezoidal shape, the B215D-WH is suitable for a wide variety of applications, such as mounting on standard speaker poles, vertical placement atop subwoofers, or even laid on the side for use as onstage monitor wedges. The B215D-WH's extraordinary fidelity and frequency response make it a favorite of vocalists and instrumentalists alike. Hookup is simple, requiring only a single XLR or 1/4" cable from your mixing console and power. Additional active monitors can be chained together via the XLR Link Output jack on the rear panel.

### Bi-Amplification - The Path to Absolute Signal Integrity

With its 550 ultra-clean Watts of digital output delivered through separately-powered drivers, courtesy of true bi-amping (2 amplifiers per speaker system), the B215D-WH delivers high-resolution sound that really brings out the best in your music. While some of our competitors apply simple passive crossovers, which inaccurately separates the frequency spectrum and degrade driver performance, BEHRINGER has gone the extra mile – driving each woofer and tweeter with a separate amplifier for absolute signal integrity.