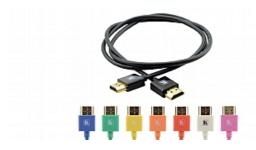

## C-HM/HM/PICO

Ultra-Slim Flexible High-Speed HDMI Cable with Ethernet

| 4K/60 UHD (4:4:4) | 4K HDR

Kramer's C-HM/HM/PICO is an ultra-slim high-speed HDMI cable with Ethernet. The slim HDMI connector and narrower cable diameter fits more easily into tight spaces behind televisions or in a cabinet. It supports resolutions up to 4K@60Hz (4:4:4)

High-Quality Connectors - Slim HDMI connector heads 16.0 mm wide and 8.0mm thick (5/8" wide and 5/16" thick)

Space Saving - A tighter bend radius combined with the low-profile connector can save up to 1" of depth behind the equipment

HDMI Support - Signals up to ultra-HD 4K, HDMI Ethernet Channel, 3D, x.v.Color™, Deep Color, Lip Sync, 7.1 PCM, Dolby TrueHD, DTS-HD, CEC

Available Colors - Black, blue, green, yellow, orange, red, pink and white