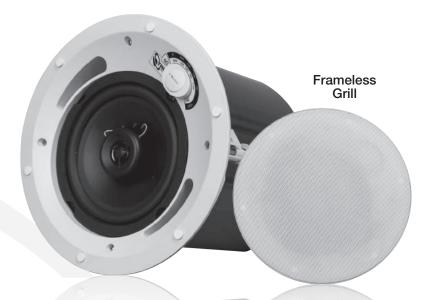

## CL-70v-6UL Commercial In-Ceiling

# CL-70v-6UL

The CL-70v-6UL speaker is UL 1480 listed and meets the requirements of UL® 2043 for installation in air-handling spaces. It is engineered with wide dispersion, which is ideal for commercial applications such as restaurants, bars, stores, office buildings, hotels and classrooms. The CL-70 is designed with an industrial strength metal back can, which provides enhanced audio performance and component protection. The CL-70 also works with TruAudio's B-70 tile bridge for drop ceilings and is humidity rated for covered outdoor venues.

The finishing touch on this great speaker is our signature Ghost<sup>™</sup>-style grill!

www.TruAudio.com

888.858.1555

198 North Old Highway 91 Hurricane, UT 84737

## CL-70v-6UL

Speaker Type: Woofer: Tweeter: Power: Impedance: 70v Taps: 100v Taps: Freq Response: Sensitivity: Grill Type: Colors Available: Finish Dims: Cutout Dims: UL Listing: 2-way, in-ceiling, 70v 6.5" polypropylene .75" PEI 5 - 60 watts 8  $\Omega$  or 70V/100V 2.5W - 25W selectable 5W - 25W selectable 55 - 20k Hz (+/-3 dB) 88 dB Ghost style, frameless White 10.4" (264mm) diameter, 9" (229mm) deep 8.8" (224mm) diameter UL 1480