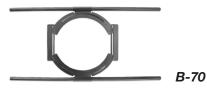

# CL-70v-6UL

The CL-70v-6UL speaker is UL 1480 listed and meets the requirements of UL® 2043 for installation in air-handling spaces. It is engineered with wide dispersion, which is ideal for commercial applications such as restaurants, bars, stores, office buildings, hotels and classrooms. The CL-70 is designed with an industrial strength metal back can, which provides enhanced audio performance and component protection. The CL-70 also works with TruAudio's B-70 tile bridge for drop ceilings and is humidity rated for covered outdoor venues.

#### **OPTIONAL ACCESSORY**

888.858.1555

198 North Old Highway 91 Hurricane, UT 84737