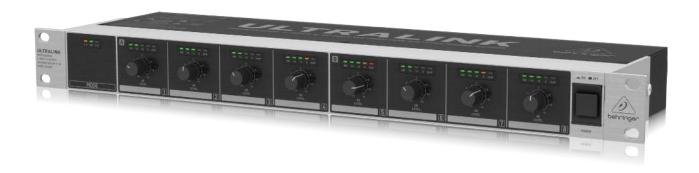

### **Dual Mode Operation**

In the recording studio, monitoring options are crucial for the performers as well as the engineers, so DS2800's 2-In / 4 Out mode makes it easy to switch between various loudspeaker and headphone systems. For applications such as restaurants and the like, running separate zones lets you set individual volume levels to better suit the needs of your clientele. The Mode selection switch is located on the rear panel and LED indicators on the front let you know which mode has been selected.

### 8 Outputs

Each of the 8 Outputs on the DS2800 comes with its own Level control and 5-segment LED meter, so you can see if there is signal present and instantly set the ideal volume for each zone without the slightest hint of distortion. The DS2800 makes it easy to keep track of what is going on throughout you system at a glance.