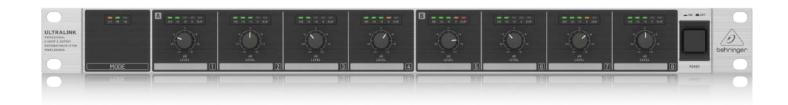

### DS2800

Professional 2-Input 8-Output Distribution Splitter

- Ultra-flexible and easy-to-use distribution splitter for commercial sound applications
- Dual mode 2-In / 4 out or 1-in / 8-out operation
- 2 ultra-low noise line inputs with separate link output connectors
- 8 output channels each featuring independent level controls
- 5-segment LED meters for each output to indicate signal activity
- Servo-balanced inputs and outputs with gold-plated XLR connectors
- Internal switch-mode power supply (100 - 240 V~) for noise-free audio and low power consumption
- 3-Year Warranty Program\*
- Designed and engineered in Germany

### **Dual Mode Operation**

In the recording studio, monitoring options are crucial for the performers as well as the engineers, so DS2800's 2-In / 4 Out mode makes it easy to switch between various loudspeaker and headphone systems. For applications such as restaurants and the like, running separate zones lets you set individual volume levels to better suit the needs of your clientele. The Mode selection switch is located on the rear panel and LED indicators on the front let you know which mode has been selected.

### 8 Outputs

Each of the 8 Outputs on the DS2800 comes with its own Level control and 5-segment LED meter, so you can see if there is signal present and instantly set the ideal volume for each zone without the slightest hint of distortion. The DS2800 makes it easy to keep track of what is going on throughout you system at a glance.