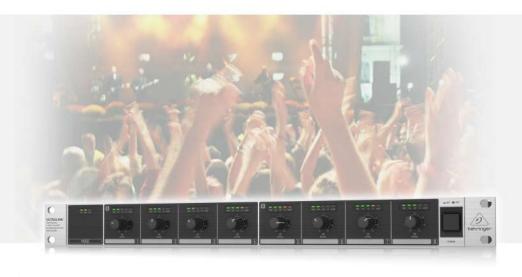

When it comes to providing signal distribution in commercial sound applications, the DS2800 Professional 2-Input 8-Output Distribution Splitter is the leader in its class. Extremely flexible and easy to use, the DS2800 features two modes of operation that allow you to send either 2 audio signals to 4 separate zones, or a single signal to up to 8. This level of versatility makes the DS2800 the ideal choice for

a wide range of applications including everything from recording studios to shops, restaurants and more.