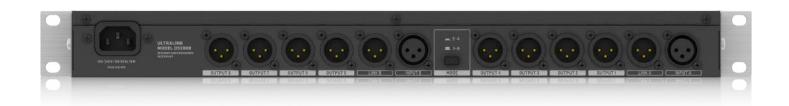

### DS2800

Professional 2-Input 8-Output Distribution Splitter

- Ultra-flexible and easy-to-use distribution splitter for commercial sound applications
- Dual mode 2-In / 4 out or 1-in / 8-out operation
- 2 ultra-low noise line inputs with separate link output connectors
- 8 output channels each featuring independent level controls
- 5-segment LED meters for each output to indicate signal activity
- Servo-balanced inputs and outputs with gold-plated XLR connectors
- Internal switch-mode power supply (100 - 240 V~) for noise-free audio and low power consumption
- 3-Year Warranty Program\*
- Designed and engineered in Germany

#### **Ultra-Low Noise**

DS2800's XLR line Inputs feature state-of-the-industry, ultra-low noise op-amps for the ultimate in pristine sonic performance. In addition to the inputs, Link Output XLR sockets are provided for cascading additional DS2800 devices, so your system can grow as needs change. All XLR Input and Output connectors are gold plated for the highest signal integrity.

### 8 Outputs

Each of the 8 Outputs on the DS2800 comes with its own Level control and 5-segment LED meter, so you can see if there is signal present and instantly set the ideal volume for each zone without the slightest hint of distortion. The DS2800 makes it easy to keep track of what is going on throughout you system at a glance.