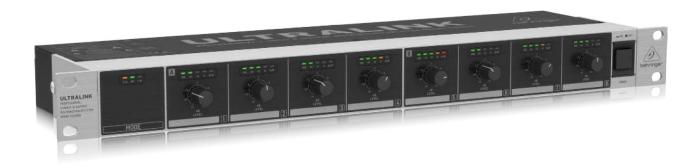

### **Dual Mode Operation**

In the recording studio, monitoring options are crucial for the performers as well as the engineers, so DS2800's 2-In / 4 Out mode makes it easy to switch between various loudspeaker and headphone systems. For applications such as restaurants and the like, running separate zones lets you set individual volume levels to better suit the needs of your clientele. The Mode selection switch is located on the rear panel and LED indicators on the front let you know which mode has been selected.

### 8 Outputs

Each of the 8 Outputs on the DS2800 comes with its own Level control and 5-segment LED meter, so you can see if there is signal present and instantly set the ideal volume for each zone without the slightest hint of distortion. The DS2800 makes it easy to keep track of what is going on throughout you system at a glance.