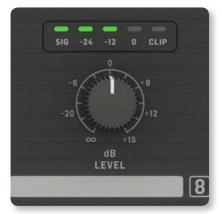

### 8 Outputs

Each of the 8 Outputs on the DS2800 comes with its own Level control and 5-segment LED meter, so you can see if there is signal present and instantly set the ideal volume for each zone without the slightest hint of distortion. The DS2800 makes it easy to keep track of what is going on throughout you system at a glance.