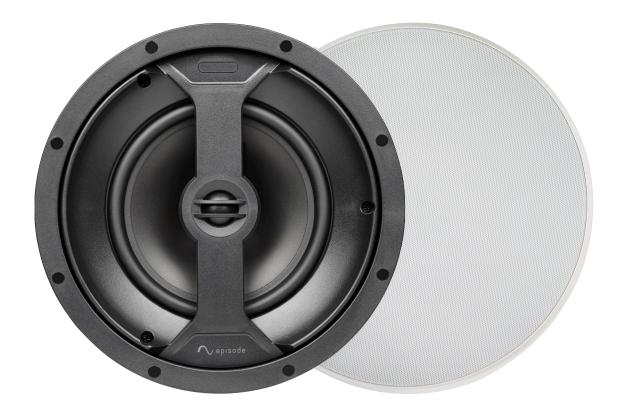

### AVAILABLE MODELS

Architectural in-celing, in-wall, in-ceiling dual voice coil, and point are available in this series.

#### > SLEEK, SOPHISTICATED DESIGN

Elegant thin-bezel grille for a modern look.

<sup>\*</sup>Tweeters are not adjustable on DVC models