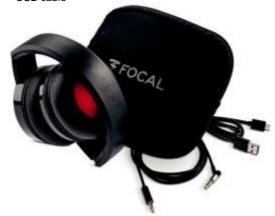

## Included Accessories

- · Carrying case
- Detachable cable with mini jack input
- USB cable

| Туре                           | Circumaural closed-back ear-cup headphones |  |  |
|--------------------------------|--------------------------------------------|--|--|
| Bluetooth® wireless technology | 4.1                                        |  |  |
| Range                          | > 15m                                      |  |  |
| Battery                        | Up to 20h                                  |  |  |
| Impedance (passive mode)       | 32Ω                                        |  |  |
| Sensitivity (passive mode)     | 122dB SPL @ 1kHz - / 1Vrms                 |  |  |
| THD @ 1kHz / 100dB SPL         | < 0.4%                                     |  |  |
| Frequency response             | 15Hz -22kHz                                |  |  |
| Driver                         | Electrodynamic (137/64") Mylar Titanium    |  |  |
| Microphones                    | 2 Omnidirectional<br>(Clear Voice Capture) |  |  |
| Net weight                     | 300g                                       |  |  |