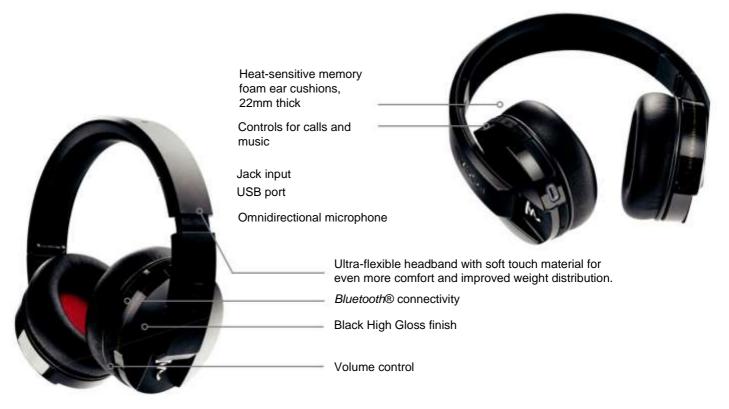

## **Product Data Sheet**

The Listen range of headphones is expanding with Listen Wireless®. It combines all the advantages of premium headphones with those of wireless *Bluetooth*® technology. Excellent noise isolation is guaranteed thanks to the closed-back design and to the large ear cushions which preserve the headphones' acoustic qualities, even in noisy environments. The heat-sensitive, very high-density memory foam offers impressive comfort for the listener. Listen Wireless® also has excellent dynamics, tight bass and remarkable tonal balance. Its wireless technology offers long-range reception while ensuring very long autonomy. Listen Wireless® are premium headphones which are free from the constraints of traditional headphones, for even more freedom listening to high-definition sound.

## Key points

- · Portable headphones, light, comfortable, excellent isolation
- Exclusive cone technology offering outstanding sound quality
- Bluetooth® 4.1 for moving around freely up to 50 feet (15 metres)
- · Up to 20 hours of autonomy listening to music
- · Compatible with all smartphones
- "Clear Voice Capture" double microphone system for even greater intelligibility of speech and conversations

## Included Accessories

- · Carrying case
- Detachable cable with mini jack input
- USB cable

| Туре                           | Circumaural closed-back ear-cup headphones |  |  |
|--------------------------------|--------------------------------------------|--|--|
| Bluetooth® wireless technology | 4.1                                        |  |  |
| Range                          | > 15m                                      |  |  |
| Battery                        | Up to 20h                                  |  |  |
| Impedance (passive mode)       | 32Ω                                        |  |  |
| Sensitivity (passive mode)     | 122dB SPL @ 1kHz - / 1Vrms                 |  |  |
| THD @ 1kHz / 100dB SPL         | < 0.4%                                     |  |  |
| Frequency response             | 15Hz -22kHz                                |  |  |
| Driver                         | Electrodynamic (137/64") Mylar Titanium    |  |  |
| Microphones                    | 2 Omnidirectional<br>(Clear Voice Capture) |  |  |
| Net weight                     | 300g                                       |  |  |