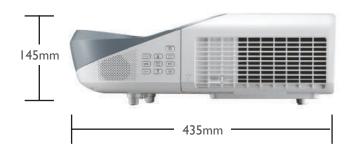

| SPECIFICATIONS                       | MW864UST                                                                                                                                                                                                                                                                                           |               |                                              |        |
|--------------------------------------|----------------------------------------------------------------------------------------------------------------------------------------------------------------------------------------------------------------------------------------------------------------------------------------------------|---------------|----------------------------------------------|--------|
| Projection System                    | DLP®                                                                                                                                                                                                                                                                                               |               |                                              |        |
| Native Resolution                    | WXGA(1280x800)                                                                                                                                                                                                                                                                                     |               |                                              |        |
| Brightness                           | 3300AL                                                                                                                                                                                                                                                                                             |               |                                              |        |
| Contrast Ratio                       | 13,000:1                                                                                                                                                                                                                                                                                           |               |                                              |        |
| Display Color                        | 1.07 Billion Colors                                                                                                                                                                                                                                                                                |               |                                              |        |
| Lens                                 | F=2.4, f=3.35mm                                                                                                                                                                                                                                                                                    |               |                                              |        |
| Aspect Ratio                         | Native 16:10 (5 aspect ratio selectable)                                                                                                                                                                                                                                                           |               |                                              |        |
| Throw Ratio                          | 0.23                                                                                                                                                                                                                                                                                               |               |                                              |        |
| Image Size                           | 87"-120"                                                                                                                                                                                                                                                                                           |               |                                              |        |
| Zoom Ratio                           | Fix                                                                                                                                                                                                                                                                                                |               |                                              |        |
| Lamp Type                            | 240W                                                                                                                                                                                                                                                                                               |               |                                              |        |
| Lamp(Normal/Economic/SmartEco Mode)* | 3000/4000/6000 hours                                                                                                                                                                                                                                                                               |               |                                              |        |
| Keystone Adjustment                  | 2D, Vertical ± 30 degrees, Horizontal ± 25 degree                                                                                                                                                                                                                                                  |               |                                              |        |
| Other Image Adjustment               | Corner fit                                                                                                                                                                                                                                                                                         |               |                                              |        |
| Projection Offset**                  | 115% (Full-Height)                                                                                                                                                                                                                                                                                 |               |                                              |        |
| Resolution Support                   | VGA(640 x 480) to WUXGA_RB(1920 x 1200) *RB-Reduced Blanking                                                                                                                                                                                                                                       |               |                                              |        |
| Horizontal Frequency                 | 15~102KHz                                                                                                                                                                                                                                                                                          |               |                                              |        |
| Vertical Scan Rate                   | 23~120Hz                                                                                                                                                                                                                                                                                           |               |                                              |        |
| Compatibility                        | HDTV Compatibility                                                                                                                                                                                                                                                                                 |               | 480i, 480p, 576i, 576p, 720p, 1080i, 1080p   |        |
| Compatibility                        | Video Compatibility                                                                                                                                                                                                                                                                                |               | NTSC, PAL, SECAM                             |        |
| Interface                            | PC in (D-sub 15pin)                                                                                                                                                                                                                                                                                |               | x 2 (Shared with component)                  |        |
|                                      | Monitor out (D-sub 15pin)                                                                                                                                                                                                                                                                          |               | x 1                                          |        |
|                                      | Composite Video in (RCA)                                                                                                                                                                                                                                                                           |               | x1                                           |        |
|                                      | ,                                                                                                                                                                                                                                                                                                  |               | x1                                           |        |
|                                      | S-Video in (Mini DIN 4pin)                                                                                                                                                                                                                                                                         |               |                                              |        |
|                                      | HDMI/MHL                                                                                                                                                                                                                                                                                           |               | x 2 (HDMI 2 with MHL)                        |        |
|                                      | Audio in (Mini Jack)                                                                                                                                                                                                                                                                               |               | x 2                                          |        |
|                                      | Audio out (Mini Jack)                                                                                                                                                                                                                                                                              |               | x 1                                          |        |
|                                      | Audio L/R                                                                                                                                                                                                                                                                                          |               | x 1                                          |        |
|                                      | Speaker                                                                                                                                                                                                                                                                                            |               | 10W x 2                                      |        |
|                                      | USB (Type mini B)                                                                                                                                                                                                                                                                                  |               | x 2                                          |        |
|                                      |                                                                                                                                                                                                                                                                                                    |               |                                              |        |
|                                      |                                                                                                                                                                                                                                                                                                    |               | USB min B-1(Rear): PointWrite Camera         |        |
|                                      |                                                                                                                                                                                                                                                                                                    |               | USB min B-2(Rear): FW download               |        |
|                                      | USB(Type A)                                                                                                                                                                                                                                                                                        |               | x 1 (5V/1.5A power supply)                   |        |
|                                      | RJ45                                                                                                                                                                                                                                                                                               |               | x 1 (LAN Control)                            |        |
|                                      | RS232 (DB-9pin)                                                                                                                                                                                                                                                                                    |               | x 1                                          |        |
|                                      | IR Receiver                                                                                                                                                                                                                                                                                        |               | x 1 (Front)                                  |        |
| Physical<br>Power                    | Dimensions (W x H x D)                                                                                                                                                                                                                                                                             |               | 382*145*435 mm                               |        |
|                                      | Weight                                                                                                                                                                                                                                                                                             |               | 6.2KG (w/o wall mount)                       |        |
|                                      | Power Supply                                                                                                                                                                                                                                                                                       |               | AC100 to 240 V, 50 to 60 Hz                  |        |
|                                      | Power Consumption                                                                                                                                                                                                                                                                                  |               | Max 410W, Network standby <2W. Standby <0.5W |        |
|                                      |                                                                                                                                                                                                                                                                                                    |               |                                              |        |
| Audible Noise (Normal/Economic)      | 35/29 dBA (Normal/Economic mode)                                                                                                                                                                                                                                                                   |               |                                              |        |
| On-Screen Display Languages          | Arabic/Bulgarian/ Croatian/ Czech/ Danish/ Dutch/ English/ Finnish/ French/ German/ Greek/ Hindi/ Hungarian/ Italian/<br>Indonesian/ Japanese/ Korean/ Norwegian/ Polish/ Portuguese/ Romanian/ Russian/ Simplified Chinese/Spanish/ Swedish/ Turkish/<br>Thai/ Traditional Chinese (28 Languages) |               |                                              |        |
| Accessories                          | Standard                                                                                                                                                                                                                                                                                           |               | Optional                                     |        |
|                                      | Remote Control w/ Battery                                                                                                                                                                                                                                                                          | RCS011        | Spare Lamp Kit                               |        |
|                                      | Power Cord (by region)                                                                                                                                                                                                                                                                             | x 1 (3M)      | Wall Mount                                   | WM03G5 |
|                                      | User Manual CD                                                                                                                                                                                                                                                                                     | NA (Download) | 3D Glasses                                   | DGD5   |
|                                      |                                                                                                                                                                                                                                                                                                    |               |                                              |        |
|                                      | Quick Start Guide                                                                                                                                                                                                                                                                                  | x 1           | Document Camera                              | S30    |
|                                      | Warranty Card (by region)                                                                                                                                                                                                                                                                          | x 1           | PointWrite kit                               | PW21U  |
|                                      | VGA(D-sub 15pin) Cable                                                                                                                                                                                                                                                                             | x 1           | PointWrite Touch module                      | PT12   |
|                                      | Wall mount kit (installation guide)                                                                                                                                                                                                                                                                | x 1           |                                              |        |
|                                      |                                                                                                                                                                                                                                                                                                    |               |                                              |        |