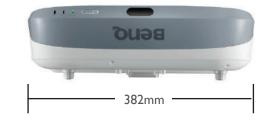

| SPECIFICATIONS                       | MW864UST                                                                                                                                                                                                                                                                                           |               |                                              |        |
|--------------------------------------|----------------------------------------------------------------------------------------------------------------------------------------------------------------------------------------------------------------------------------------------------------------------------------------------------|---------------|----------------------------------------------|--------|
| Projection System                    | DLP®                                                                                                                                                                                                                                                                                               |               |                                              |        |
| Native Resolution                    | WXGA(1280x800)                                                                                                                                                                                                                                                                                     |               |                                              |        |
| Brightness                           | 3300AL                                                                                                                                                                                                                                                                                             |               |                                              |        |
| Contrast Ratio                       | 13,000:1                                                                                                                                                                                                                                                                                           |               |                                              |        |
| Display Color                        | 1.07 Billion Colors                                                                                                                                                                                                                                                                                |               |                                              |        |
| Lens                                 | F=2.4, f=3.35mm                                                                                                                                                                                                                                                                                    |               |                                              |        |
| Aspect Ratio                         | Native 16:10 (5 aspect ratio selectable)                                                                                                                                                                                                                                                           |               |                                              |        |
| Throw Ratio                          | 0.23                                                                                                                                                                                                                                                                                               |               |                                              |        |
| Image Size                           | 87"-120"                                                                                                                                                                                                                                                                                           |               |                                              |        |
| Zoom Ratio                           | Fix                                                                                                                                                                                                                                                                                                |               |                                              |        |
| Lamp Type                            | 240W                                                                                                                                                                                                                                                                                               |               |                                              |        |
| Lamp(Normal/Economic/SmartEco Mode)* | 3000/4000/6000 hours                                                                                                                                                                                                                                                                               |               |                                              |        |
| Keystone Adjustment                  | 2D, Vertical ± 30 degrees, Horizontal ± 25 degree                                                                                                                                                                                                                                                  |               |                                              |        |
| Other Image Adjustment               | Corner fit                                                                                                                                                                                                                                                                                         |               |                                              |        |
| Projection Offset**                  | 115% (Full-Height)                                                                                                                                                                                                                                                                                 |               |                                              |        |
| Resolution Support                   | VGA(640 x 480) to WUXGA_RB(1920 x 1200) *RB-Reduced Blanking                                                                                                                                                                                                                                       |               |                                              |        |
| Horizontal Frequency                 | 15~102KHz                                                                                                                                                                                                                                                                                          |               |                                              |        |
| Vertical Scan Rate                   | 23~120Hz                                                                                                                                                                                                                                                                                           |               |                                              |        |
| Compatibility                        | HDTV Compatibility                                                                                                                                                                                                                                                                                 |               | 480i, 480p, 576i, 576p, 720p, 1080i, 1080p   |        |
| Compatibility                        | Video Compatibility                                                                                                                                                                                                                                                                                |               | NTSC, PAL, SECAM                             |        |
| Interface                            | PC in (D-sub 15pin)                                                                                                                                                                                                                                                                                |               | x 2 (Shared with component)                  |        |
|                                      | Monitor out (D-sub 15pin)                                                                                                                                                                                                                                                                          |               | x 1                                          |        |
|                                      | Composite Video in (RCA)                                                                                                                                                                                                                                                                           |               | x1                                           |        |
|                                      | ,                                                                                                                                                                                                                                                                                                  |               | x1                                           |        |
|                                      | S-Video in (Mini DIN 4pin)                                                                                                                                                                                                                                                                         |               |                                              |        |
|                                      | HDMI/MHL                                                                                                                                                                                                                                                                                           |               | x 2 (HDMI 2 with MHL)                        |        |
|                                      | Audio in (Mini Jack)                                                                                                                                                                                                                                                                               |               | x 2                                          |        |
|                                      | Audio out (Mini Jack)                                                                                                                                                                                                                                                                              |               | x 1                                          |        |
|                                      | Audio L/R                                                                                                                                                                                                                                                                                          |               | x 1                                          |        |
|                                      | Speaker                                                                                                                                                                                                                                                                                            |               | 10W x 2                                      |        |
|                                      | USB (Type mini B)                                                                                                                                                                                                                                                                                  |               | x 2                                          |        |
|                                      |                                                                                                                                                                                                                                                                                                    |               |                                              |        |
|                                      |                                                                                                                                                                                                                                                                                                    |               | USB min B-1(Rear): PointWrite Camera         |        |
|                                      |                                                                                                                                                                                                                                                                                                    |               | USB min B-2(Rear): FW download               |        |
|                                      | USB(Type A)                                                                                                                                                                                                                                                                                        |               | x 1 (5V/1.5A power supply)                   |        |
|                                      | RJ45                                                                                                                                                                                                                                                                                               |               | x 1 (LAN Control)                            |        |
|                                      | RS232 (DB-9pin)                                                                                                                                                                                                                                                                                    |               | x 1                                          |        |
|                                      | IR Receiver                                                                                                                                                                                                                                                                                        |               | x 1 (Front)                                  |        |
| Physical<br>Power                    | Dimensions (W x H x D)                                                                                                                                                                                                                                                                             |               | 382*145*435 mm                               |        |
|                                      | Weight                                                                                                                                                                                                                                                                                             |               | 6.2KG (w/o wall mount)                       |        |
|                                      | Power Supply                                                                                                                                                                                                                                                                                       |               | AC100 to 240 V, 50 to 60 Hz                  |        |
|                                      | Power Consumption                                                                                                                                                                                                                                                                                  |               | Max 410W, Network standby <2W. Standby <0.5W |        |
|                                      |                                                                                                                                                                                                                                                                                                    |               |                                              |        |
| Audible Noise (Normal/Economic)      | 35/29 dBA (Normal/Economic mode)                                                                                                                                                                                                                                                                   |               |                                              |        |
| On-Screen Display Languages          | Arabic/Bulgarian/ Croatian/ Czech/ Danish/ Dutch/ English/ Finnish/ French/ German/ Greek/ Hindi/ Hungarian/ Italian/<br>Indonesian/ Japanese/ Korean/ Norwegian/ Polish/ Portuguese/ Romanian/ Russian/ Simplified Chinese/Spanish/ Swedish/ Turkish/<br>Thai/ Traditional Chinese (28 Languages) |               |                                              |        |
| Accessories                          | Standard                                                                                                                                                                                                                                                                                           |               | Optional                                     |        |
|                                      | Remote Control w/ Battery                                                                                                                                                                                                                                                                          | RCS011        | Spare Lamp Kit                               |        |
|                                      | Power Cord (by region)                                                                                                                                                                                                                                                                             | x 1 (3M)      | Wall Mount                                   | WM03G5 |
|                                      | User Manual CD                                                                                                                                                                                                                                                                                     | NA (Download) | 3D Glasses                                   | DGD5   |
|                                      |                                                                                                                                                                                                                                                                                                    |               |                                              |        |
|                                      | Quick Start Guide                                                                                                                                                                                                                                                                                  | x 1           | Document Camera                              | S30    |
|                                      | Warranty Card (by region)                                                                                                                                                                                                                                                                          | x 1           | PointWrite kit                               | PW21U  |
|                                      | VGA(D-sub 15pin) Cable                                                                                                                                                                                                                                                                             | x 1           | PointWrite Touch module                      | PT12   |
|                                      | Wall mount kit (installation guide)                                                                                                                                                                                                                                                                | x 1           |                                              |        |
|                                      |                                                                                                                                                                                                                                                                                                    |               |                                              |        |