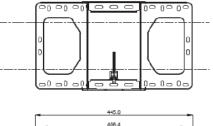

## Wall Mount chart

\*\*\*\* The measurement of offset and installation chart have max to 5% tolerance and may vary from the Actual size."