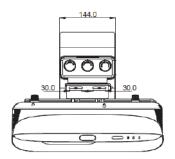

## Wall Mount chart

\*\*\*\* The measurement of offset and installation chart have max to 5% tolerance and may vary from the Actual size."