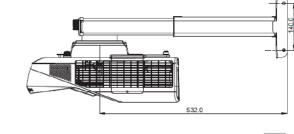

## Wall Mount chart

\*\*\*\* The measurement of offset and installation chart have max to 5% tolerance and may vary from the Actual size."