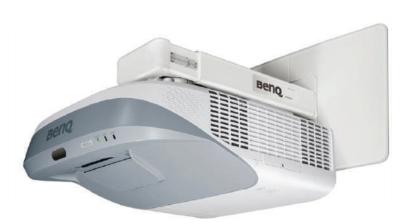

# MW864UST Digital Projector

## MW864UST Features

- Inner Reflection Design
- Dual HDMI Port (MHL Supported)
- Optional PointWrite Interactive Capability
- Corner Fit Image Correction.
- Wall Mount Included

PW21U optional interactive module