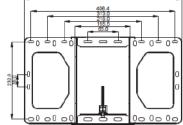

## Wall Mount chart

\*\*\*\* The measurement of offset and installation chart have max to 5% tolerance and may vary from the Actual size."