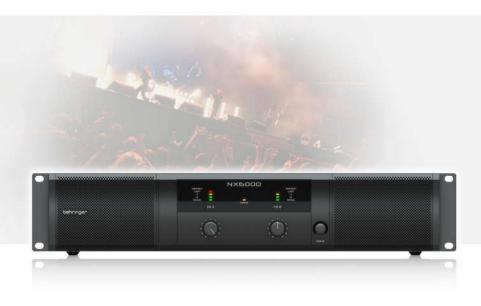

## NX6000

Ultra-Lightweight 6000-Watt Class-D Power Amplifier with SmartSense Loudspeaker Impedance Compensation

- Delivers 2 x 3000 Watts into 4 Ohms;
  2 x 1600 Watts into 8 Ohms and weighs less than 13 lbs / 5.9 kg
- Ultimate reliability through revolutionary cool-running High-Density Class-D technology with "near-zero" thermal buildup
- Ultra-efficient switch-mode power supply for noise-free audio, superior transient response and low power consumption
- Built-in stereo crossover with low-cut, high-cut and full range mode
- SmartSense Loudspeaker impedance compensation features fully linear frequency response at any speaker load impedance
- "Zero-Attack" limiters offer maximum output level with reliable overload protection
- Detented and illuminated gain controls for precise level setting
- Precise 4-segment Signal and Limit LEDs to monitor performance
- XLR and ¼" TRS combination input connectors for compatibility with any source
- Professional twist-lock speaker connectors for ultimate reliability
- Independent DC, LF and thermal overload protection on each channel automatically protects amplifier and speakers without shutting down the show

The NX6000 power amplifier packs 6000 Watts (2 x 3000 Watts @ 4 Ohms; 2 x 1600 Watts @ 8 Ohms) into exceptionally lightweight (13 lbs / 5.9 kg) and rack-mountable packages. And because the NX6000 is so much more efficient than conventional designs, it runs cooler and doesn't require the massive heat sinks and heavy toroid transformers typically associated with its conventional

#### **Sublimely Simple Operation**

The front panel controls and indicators provide your system's vital signs at a glance. After pressing the Power button, the Power LED lights to show the amp is ready for action. All channels feature positive-detent Gain controls with Signal LEDs that light when a signal is present, as well as Limit LEDs to indicate when the amplifier is running at full capacity. Just as elegant as the front, the rear panel is home to the combo XLR and 1/4" TRS Input connectors, making the NX6000 compatible with virtually any source, balanced or unbalanced. Professional twist-lock speaker sockets are provided to ensure every drop of output power gets to your loudspeakers.

The rear panel is also where you'll find the switches that enable the NX6000 amp to run in your choice of dual mono or stereo modes. The NX6000's built-in Crossover switch sets the amp to Full-Range mode, where the output is sent unfiltered to your loudspeakers, or Bi-amp mode, which sends only the low-frequency content (<100 Hz) to passive subwoofers, while the high-frequency content (>100 Hz) is channeled to your full-range loudspeakers.