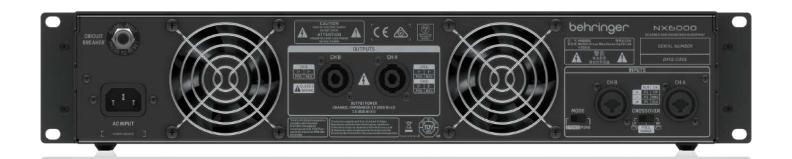

#### **Sublimely Simple Operation**

The front panel controls and indicators provide your system's vital signs at a glance. After pressing the Power button, the Power LED lights to show the amp is ready for action. All channels feature positive-detent Gain controls with Signal LEDs that light when a signal is present, as well as Limit LEDs to indicate when the amplifier is running at full capacity. Just as elegant as the front, the rear panel is home to the combo XLR and 1/4" TRS Input connectors, making the NX6000 compatible with virtually any source, balanced or unbalanced. Professional twist-lock speaker sockets are provided to ensure every drop of output power gets to your loudspeakers.

The rear panel is also where you'll find the switches that enable the NX6000 amp to run in your choice of dual mono or stereo modes. The NX6000's built-in Crossover switch sets the amp to Full-Range mode, where the output is sent unfiltered to your loudspeakers, or Bi-amp mode, which sends only the low-frequency content (<100 Hz) to passive subwoofers, while the high-frequency content (>100 Hz) is channeled to your full-range loudspeakers.