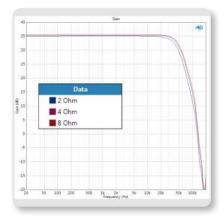

#### **SmartSense Impedance Compensation**

Our new SmartSense Technology puts the punch back into Class-D amplification, providing vastly improved full-range frequency response with more powerfully-dynamic bass, and smoother high-frequency reproduction. The resulting output is no longer dependent on the actual load, but is rendered perfectly ruler flat via impedance compensation. NX6000's design also incorporates a significantly-higher damping factor that yields better amplifier control over the loudspeaker for stronger audio reproduction – especially in the LF area.