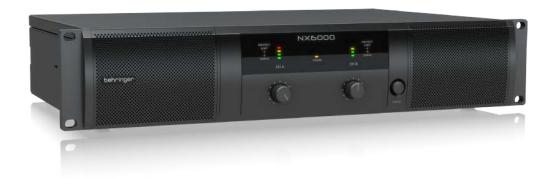

#### **Sublimely Simple Operation**

The front panel controls and indicators provide your system's vital signs at a glance. After pressing the Power button, the Power LED lights to show the amp is ready for action. All channels feature positive-detent Gain controls with Signal LEDs that light when a signal is present, as well as Limit LEDs to indicate when the amplifier is running at full capacity. Just as elegant as the front, the rear panel is home to the combo XLR and 1/4" TRS Input connectors, making the NX6000 compatible with virtually any source, balanced or unbalanced. Professional twist-lock speaker sockets are provided to ensure every drop of output power gets to your loudspeakers.

The rear panel is also where you'll find the switches that enable the NX6000 amp to run in your choice of dual mono or stereo modes. The NX6000's built-in Crossover switch sets the amp to Full-Range mode, where the output is sent unfiltered to your loudspeakers, or Bi-amp mode, which sends only the low-frequency content (<100 Hz) to passive subwoofers, while the high-frequency content (>100 Hz) is channeled to your full-range loudspeakers.