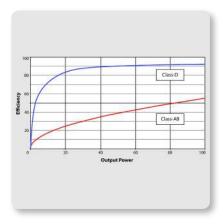

#### Class-D - Massive Power, Perfect Sound

Thanks to our High-Density Class-D amplifier Technology, we are able to provide you with enormous power and incredible sonic performance in an easy-to-use, ultra-portable and lightweight package. Class-D amplification makes all the difference, offering the ultimate in energy efficiency – and eliminating the need for heavy power supplies and massive heat sinks. This amazing technology makes it possible to design and build extremely-powerful products that are significantly lighter in weight than their traditional counterparts, while using less energy and protecting the environment.