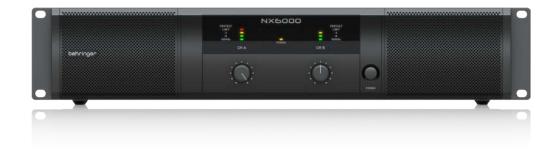

#### **Sublimely Simple Operation**

The front panel controls and indicators provide your system's vital signs at a glance. After pressing the Power button, the Power LED lights to show the amp is ready for action. All channels feature positive-detent Gain controls with Signal LEDs that light when a signal is present, as well as Limit LEDs to indicate when the amplifier is running at full capacity. Just as elegant as the front, the rear panel is home to the combo XLR and 1/4" TRS Input connectors, making the NX6000 compatible with virtually any source, balanced or unbalanced. Professional twist-lock speaker sockets are provided to ensure every drop of output power gets to your loudspeakers.

The rear panel is also where you'll find the switches that enable the NX6000 amp to run in your choice of dual mono or stereo modes. The NX6000's built-in Crossover switch sets the amp to Full-Range mode, where the output is sent unfiltered to your loudspeakers, or Bi-amp mode, which sends only the low-frequency content (<100 Hz) to passive subwoofers, while the high-frequency content (>100 Hz) is channeled to your full-range loudspeakers.