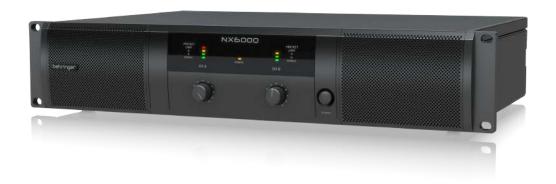

#### **Sublimely Simple Operation**

The front panel controls and indicators provide your system's vital signs at a glance. After pressing the Power button, the Power LED lights to show the amp is ready for action. All channels feature positive-detent Gain controls with Signal LEDs that light when a signal is present, as well as Limit LEDs to indicate when the amplifier is running at full capacity. Just as elegant as the front, the rear panel is home to the combo XLR and 1/4" TRS Input connectors, making the NX6000 compatible with virtually any source, balanced or unbalanced. Professional twist-lock speaker sockets are provided to ensure every drop of output power gets to your loudspeakers.

The rear panel is also where you'll find the switches that enable the NX6000 amp to run in your choice of dual mono or stereo modes. The NX6000's built-in Crossover switch sets the amp to Full-Range mode, where the output is sent unfiltered to your loudspeakers, or Bi-amp mode, which sends only the low-frequency content (<100 Hz) to passive subwoofers, while the high-frequency content (>100 Hz) is channeled to your full-range loudspeakers.