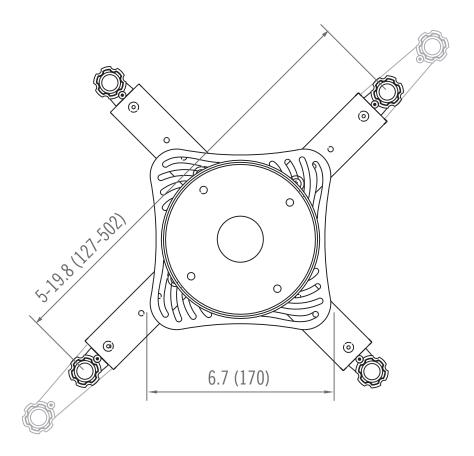

## **PRODUCT BENEFITS\***

- Universal mounting pattern fits projectors with any hole pattern
- Legs adjustable from 5" to 19.8" diagonally for small to large projectors
- Built-in pitch/roll adjustment
- Includes ceiling plate
- Hex pin anti-theft security feature
- NPT extension pipes available in 12", 18" and 24" lengths
- Includes complete Grade 5 hardware kit
   \*Subject to change