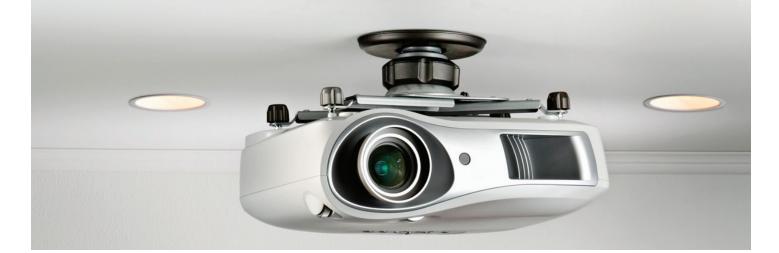

## PRO-PJT

The PRO-PJT is a universal ceiling mount with adjustable legs that fits most small to large projectors. Understanding the importance of compatibility with all projector sizes and brands, OmniMount projector mounts are designed as universal mounting solutions.

The PRO-PJT has infinitely adjustable tilt and pitch, which is especially helpful for post installation adjustment.

|     | UPC          | Dimensions WxDxH inches (mm)  | <b>Wt</b> lbs (kg) | Qty |
|-----|--------------|-------------------------------|--------------------|-----|
| Box | 728901018084 | 8.1 x 8.5 x 3.9 (205x215x100) | 7.6 (3,5)          |     |
| МС  | 728901711398 | 8.7 x 9.1 x 8.7 (220x230x220) | 15.7 (7,1)         | 2   |