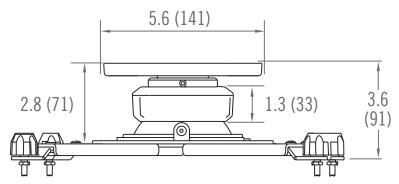

## **PRODUCT SPECIFICATIONS\***

Fits most: Small to large projectors Supports up to: 40 lbs (18,1 kg)

**Pitch:** +/- 15°

**Roll:** +/- 15°

**Yaw:** +/- 180°

Warranty: 5 years
Color: Black

CUL US LISTED

The PRO-PJT has infinitely adjustable tilt and pitch, which is especially helpful for post installation adjustment.

|     | UPC          | Dimensions WxDxH inches (mm)  | <b>Wt</b> lbs (kg) | Qty |
|-----|--------------|-------------------------------|--------------------|-----|
| Box | 728901018084 | 8.1 x 8.5 x 3.9 (205x215x100) | 7.6 (3,5)          |     |
| МС  | 728901711398 | 8.7 x 9.1 x 8.7 (220x230x220) | 15.7 (7,1)         | 2   |