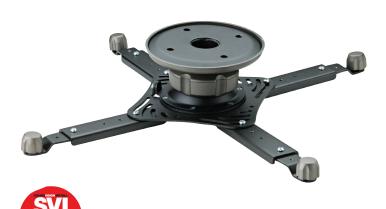

## PRO-PJT

The PRO-PJT is a universal ceiling mount with adjustable legs that fits most small to large projectors. Understanding the importance of compatibility with all projector sizes and brands, OmniMount projector mounts are designed as universal mounting solutions.

## **PRODUCT BENEFITS\***

- Universal mounting pattern fits projectors with any hole pattern
- Legs adjustable from 5" to 19.8" diagonally for small to large projectors
- Built-in pitch/roll adjustment
- Includes ceiling plate
- Hex pin anti-theft security feature
- NPT extension pipes available in 12", 18" and 24" lengths
- Includes complete Grade 5 hardware kit
   \*Subject to change