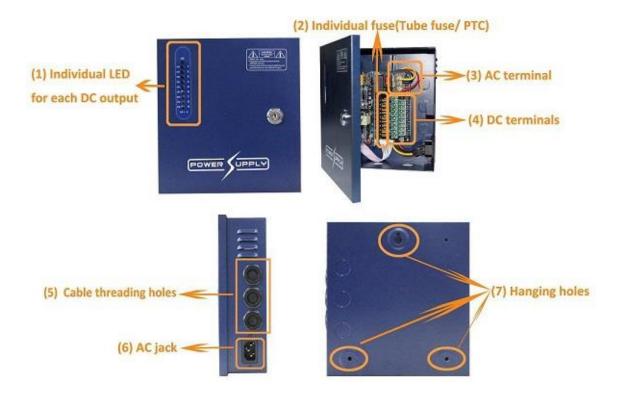

#### Features:

- 1. Wall type royal blue baking finished shell, delicate a ppearance, easy installation.
- 2. Universal AC input range: 96-264VAC, 47-63Hz.
- 3. 18 channel individual tube fuse, fuse cuts a utomatically while short circuit, over current, overload happens, and keep whole power supply system work properly.
- 4. Cooling by free air convection
- 6. External LED indicator for each channel output.
- $7.\ 100\%\ full\ load\ burn-in\ test.\ High\ efficiency, long\ s\ ervice\ life,\ high\ re\ liability$
- 8. All using 105 °C onglife electrolytic capacitors and world famous brand new components.
- 9. Operating temperature: -30°C′70°Q′40°C100% full load burn-in test, 70°C′70% full load burn-in test)

#### **Installation Holes:**

## **Details**