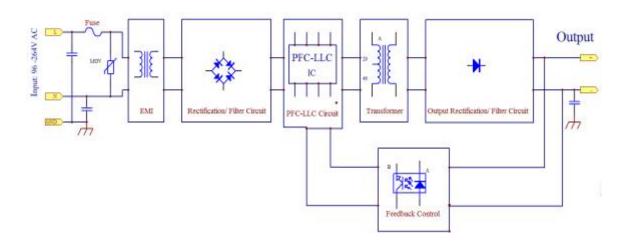

Hum.    | -2085℃ 20%95% RH                                                    |
| Safety &<br>EMC | Sa fety Standards       | IEC/EN/UL/CSA 60950 GB4943                                          |
|                 | Withstand Voltage       | IP-OP: 1.5KV, IP-FG: 1.5KV, OP-FG 0.5KVAC 30S                       |
|                 | EMC Immunity & Emission | EN61000-4-2,3,4,5,6,8,11; EN61000-3-2,3; EN55022 CLASS B            |
|                 | EMC Anti-interference   | Compliance to EN61000-4; ENV50204, Class A Light industry standard  |
| Others          | Di mension (L*W*H mm)   | 289*215*65mm                                                        |
|                 | Weight                  | Packed with paper box, 5pcs per carton                              |

## Schematic Diagram:



# **Connection Diagram**



#### **Installation Holes:**



## **Details**