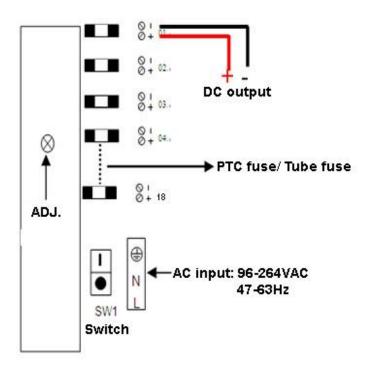

|
| Safety &<br>EMC | Sa fety Standards       | IEC/EN/UL/CSA 60950 GB4943                                          |
|                 | Withstand Voltage       | IP-OP: 1.5KV, IP-FG: 1.5KV, OP-FG 0.5KVAC 30S                       |
|                 | EMC Immunity & Emission | EN61000-4-2,3,4,5,6,8,11; EN61000-3-2,3; EN55022 CLASS B            |
|                 | EMC Anti-interference   | Compliance to EN61000-4; ENV50204, Class A Light industry standard  |
| Others          | Di mension (L*W*H mm)   | 289*215*65mm                                                        |
|                 | Weight                  | Packed with paper box, 5pcs per carton                              |

## Schematic Diagram:



# **Connection Diagram**



#### **Installation Holes:**



## **Details**