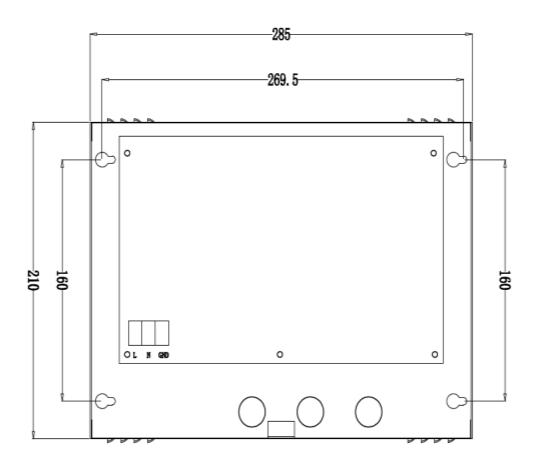

|
| Safety &<br>EMC | Sa fety Standards       | IEC/EN/UL/CSA 60950 GB4943                                          |
|                 | Withstand Voltage       | IP-OP: 1.5KV, IP-FG: 1.5KV, OP-FG 0.5KVAC 30S                       |
|                 | EMC Immunity & Emission | EN61000-4-2,3,4,5,6,8,11; EN61000-3-2,3; EN55022 CLASS B            |
|                 | EMC Anti-interference   | Compliance to EN61000-4; ENV50204, Class A Light industry standard  |
| Others          | Di mension (L*W*H mm)   | 289*215*65mm                                                        |
|                 | Weight                  | Packed with paper box, 5pcs per carton                              |

## Schematic Diagram:



# **Connection Diagram**



#### **Installation Holes:**



## **Details**