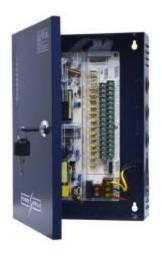

#### **CCTV POWER SUPPLY UNIT**

#### Features:

- 1. Wall type royal blue baking finished shell, delicate a ppearance, easy installation.
- 2. Universal AC input range: 96-264VAC, 47-63Hz.
- 3. 18 channel individual tube fuse, fuse cuts a utomatically while short circuit, over current, overload happens, and keep whole power supply system work properly.
- 4. Cooling by free air convection
- 6. External LED indicator for each channel output.
- $7.\ 100\%\ full\ load\ burn-in\ test.\ High\ efficiency, long\ s\ ervice\ life,\ high\ re\ liability$
- 8. All using 105 °C onglife electrolytic capacitors and world famous brand new components.
- 9. Operating temperature: -30°C′70°Q′40°C100% full load burn-in test, 70°C′70% full load burn-in test)

## Application: It is mainly applied to CCTV systems.

| Model      |                                | PS18DCX                                                          |
|------------|--------------------------------|------------------------------------------------------------------|
| Output     | Output Voltage                 | 12V                                                              |
|            | Rated Current                  | 10A                                                              |
|            | Current Range                  | 010A                                                             |
|            | Ra ted Power                   | 120W                                                             |
|            | Output ADJ. Range &<br>Channel | 11-15VDC; 18-CH                                                  |
|            | Voltage Accuracy               | ±5.0%                                                            |
|            | Line Regulation                | ±1%                                                              |
|            | Load Regulation                | ±2%                                                              |
|            | Ripple & Noise                 | ≤240mVp-p                                                        |
|            | Set-upTime & Hold up<br>Time   | >50mS (230VAC input, full load); <1.5S (230VAC input, full load) |
| Input      | Voltage Range                  | 96-264VAC                                                        |
|            | AC Current (Typ.)              | <2A                                                              |
|            | Fre quency Range               | 4763Hz                                                           |
|            | Efficiency (Typ)               | ≥85%                                                             |
|            | Le a kage Curre nt             | <3mA                                                             |
|            | Surge Protection               | ≤40A/240V                                                        |
| Protection | OverLoad                       | 105-150%(rated output voltage)                                   |
|            | Over Current                   | yes                                                              |