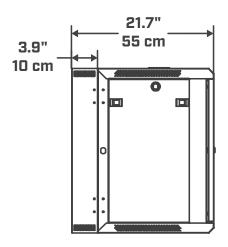

## **RE12W**

|     | UPC          | Dimensions WxDxH inches (cm)     | Wt lbs (kg) | Qty |
|-----|--------------|----------------------------------|-------------|-----|
| Box | 698833050516 | 24.4 x 22.6 x 26.1 (618x568x656) | 69 (31,3)   |     |
| MC  |              |                                  |             |     |