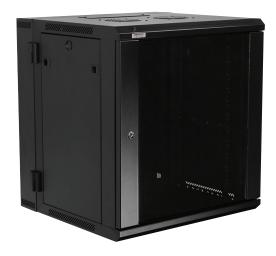

## **RE12W**

The RE12W wall mounted rack has a rugged design that is secure enough for commercial installations and compact enough for residential use. Customize the interior with standard shelf accessories specific to the project at hand.

- 12U size is great for networking, automation, hi-fi and home theater use
- Heavy-gauge steel construction
- Open architecture for custom shelf configuration (shelves sold separately)
- Standard 19" rack enclosure works with all standard 19" rack accessories
- ANSI 10-32 thread works with standard hardware
- Fully assembled frame saves valuable time on the jobsite
- Lockable tempered-glass left- or right-hinged front door
- Heavy-duty hinges support rack and gear to access wiring
- Wall hinge opens to the left
- · Removeable side panels for easy servicing
- Rear cable knockouts
- Vented top and bottom (fans not included)
- Side panels are lockable (locks not included)