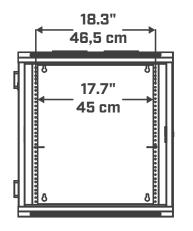

## **RE12W**

|     | UPC          | Dimensions WxDxH inches (cm)     | Wt lbs (kg) | Qty |
|-----|--------------|----------------------------------|-------------|-----|
| Box | 698833050516 | 24.4 x 22.6 x 26.1 (618x568x656) | 69 (31,3)   |     |
| MC  |              |                                  |             |     |