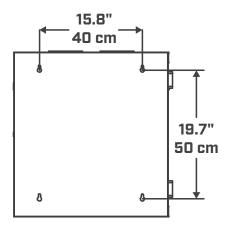

## **RE12W**

The RE12W wall mounted rack has a rugged design that is secure enough for commercial installations and compact enough for residential use. Customize the interior with standard shelf accessories specific to the project at hand.

- 12U size is great for networking, automation, hi-fi and home theater use
- Heavy-gauge steel construction
- Open architecture for custom shelf configuration (shelves sold separately)
- Standard 19" rack enclosure works with all standard 19" rack accessories
- ANSI 10-32 thread works with standard hardware
- Fully assembled frame saves valuable time on the jobsite
- Lockable tempered-glass left- or right-hinged front door
- Heavy-duty hinges support rack and gear to access wiring
- Wall hinge opens to the left
- · Removeable side panels for easy servicing
- Rear cable knockouts
- Vented top and bottom (fans not included)
- Side panels are lockable (locks not included)