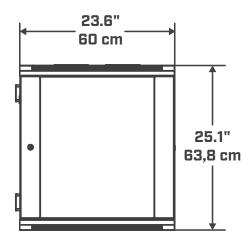

## **RE12W**

|     | UPC          | Dimensions WxDxH inches (cm)     | Wt lbs (kg) | Qty |
|-----|--------------|----------------------------------|-------------|-----|
| Box | 698833050516 | 24.4 x 22.6 x 26.1 (618x568x656) | 69 (31,3)   |     |
| MC  |              |                                  |             |     |