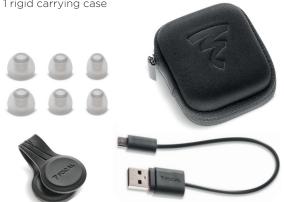

#### Included Accessories

- 3 pairs of Silicone tips (S / M / L)
- 1 USB cable
- 1 Battery clip for sports activities
- 1 rigid carrying case

| Туре                                              | In-ear headphones                               |  |
|---------------------------------------------------|-------------------------------------------------|--|
| <i>Bluetooth</i> <sup>®</sup> wireless technology | 4.1                                             |  |
| Range                                             | >15m                                            |  |
| Battery                                           | up to 8h                                        |  |
| Impedance                                         | 16 Ohms                                         |  |
| Sensitivity                                       | 103dB                                           |  |
| THD                                               | <0.3%                                           |  |
| Frequency response                                | 20Hz - 20KHz                                    |  |
| Driver                                            | Electrodynamic 0 <sup>3/8</sup> " (9,5mm) Mylar |  |
| Microphone                                        | Omnidirectional                                 |  |
| Net weight                                        | 14g (0,04lbs)                                   |  |