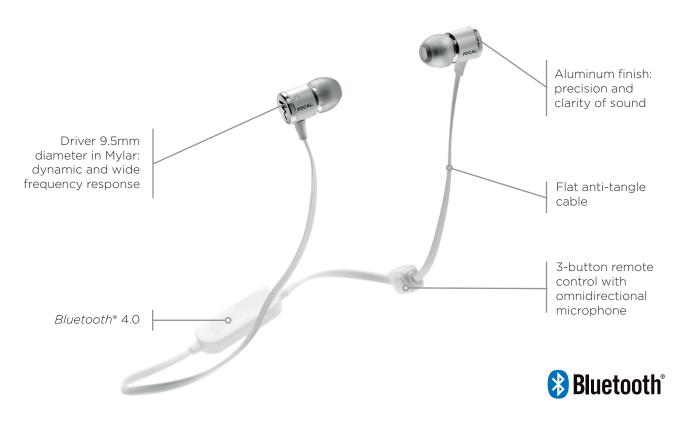

#### Key points

- Lightweight and comfortable
- Fastening system for sports use
- Available in Black and Silver
- Exceptional performance / price ratio

#### Included Accessories

- 3 pairs of Silicone tips (S / M / L)
- 1 USB cable
- 1 Battery clip for sports activities
- 1 rigid carrying case

| Туре                                              | In-ear headphones                               |  |
|---------------------------------------------------|-------------------------------------------------|--|
| <i>Bluetooth</i> <sup>®</sup> wireless technology | 4.1                                             |  |
| Range                                             | >15m                                            |  |
| Battery                                           | up to 8h                                        |  |
| Impedance                                         | 16 Ohms                                         |  |
| Sensitivity                                       | 103dB                                           |  |
| THD                                               | <0.3%                                           |  |
| Frequency response                                | 20Hz - 20KHz                                    |  |
| Driver                                            | Electrodynamic 0 <sup>3/8</sup> " (9,5mm) Mylar |  |
| Microphone                                        | Omnidirectional                                 |  |
| Net weight                                        | 14g (0,04lbs)                                   |  |