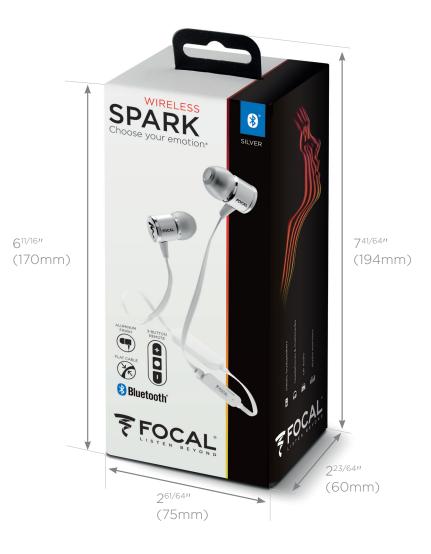

## SPARK WIRELESS® Product Data Sheet

| Reference                     | Spark Wireless Silver                           | Spark Wireless Black                                                                                                    | Spark Wireless Rose Gold |  |
|-------------------------------|-------------------------------------------------|-------------------------------------------------------------------------------------------------------------------------|--------------------------|--|
| Item code                     | ESPARK1002-SL001                                | ESPARK1002-BL001                                                                                                        | ESPARK1002-RG001         |  |
| EAN code                      | 3544054725030                                   | 3544058725029                                                                                                           | 3544056725038            |  |
| UPC-A code                    | 191561715974                                    | 191561792951                                                                                                            | 191561755864             |  |
| Packaging Dimension (LxPxH)   | 2 <sup>61/64</sup> " x 2 <sup>23/64</sup> " x 6 | 2 <sup>61/64</sup> " x 2 <sup>23/64</sup> " x 6 <sup>11/16</sup> " (7 <sup>41/64</sup> ") / 75mm x 60mm x 170mm (194mm) |                          |  |
| Net weight                    |                                                 | 156g (0,34lbs)                                                                                                          |                          |  |
| Master Carton (Units - LxPxH) | 12 units - 10 <sup>7/16</sup>                   | 12 units - 10 <sup>7/16</sup> " x 9 <sup>49/64</sup> " x 8 <sup>17/64</sup> " / 265mm x 248mm x 210mm                   |                          |  |
| Master Carton weight          |                                                 | 2,9kg (6,39lbs)                                                                                                         |                          |  |