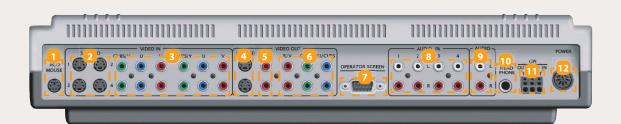

- 1 PS/2 Mouse Socket
- 2 [Video Input] S-VIDEO Input Socket
- 3 [Video Input] Composite Video, Component Input Socket
- 4 [Video Output] S-Video Output Socket
- 5 [Video Output] Composite Video Output Socket
- [Video Output] RGB, Component, Composite Video Additional 2—ch Output Socket

- Operator Screen Output Socket
- 3 Audio Input 4-ch Socket
- 9 Audio Output Socket
- Headphone Output Socket
- GPI I/O Socket
- 12 Power Adapter Socket