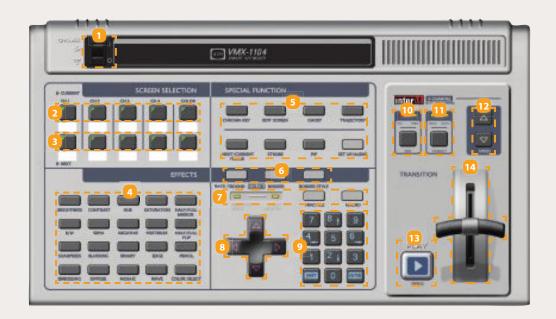

## FRONT / REAR PANEL

- 1 Power Switch
- 2 Current Channel Select Button
- 3 Next Channel Select Button
- 4 Effect Buttons
- 5 Special Function Buttons
- Background Color, Border Color, Border Style Setting Button
- 7 Practice Mode Button/LED, Macro Button/LED

- 8 Direction Button
- Number Button, Shift Button, Shift, Enter
- 10 Transition Direction Select Button
- Transition Object Select Button
- 12 Transition Speed Control Button
- 13 Automatic Transition (Play) Button
- 14 Manual Transition Lever