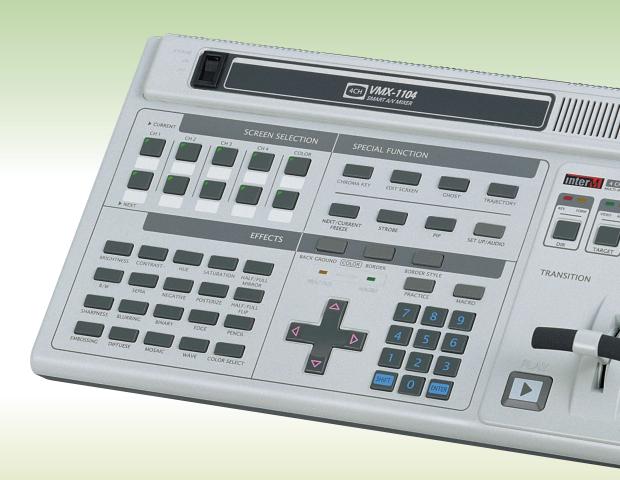

## **FEATURES**

Our Smart A/V Mixer VMX-1104 is product that research and develop strategically to offer high picture quality and effective functions to consumers in satisfied price as A/V Mixer that use mainly in small scale broadcasting system such as church or school studio.

- Various 4 channels video input (Composite Video, S-Video, YUV Video)
- Support various video format and output maximum 6 channel same time
  - Offer output maximum 6 channels same time by video output, and support various video format such as Composite video, S-Video, Component video, RGB.
- NTSC / PAL Switchable (VER.2.0)
- 4 channel unbalanced audio input and unbalanced audio, headphone output
- 22 Effects
  - Brightness, Contrast, Negative, Mosaic, Color Selection, Mirror, Blurring, etc.
- Useful and effective 256 transition patterns
  - 256 conversion effect offer including all patterns that is used mainly in conversion effect such as Cut, Fade, Wipe, Edge, various Trajectories
  - Transition Direction Select function (Forward, Reverse)
  - Selection of Transition speed of 9 steps
  - Video and audio individually selection possibility
  - 120 border shape appointment possibility of pattern
  - Automatic and manual transition function
- 11가지 특수 효과
  - Single PIP, Multi PIP, Chroma Key, Strobe, etc.