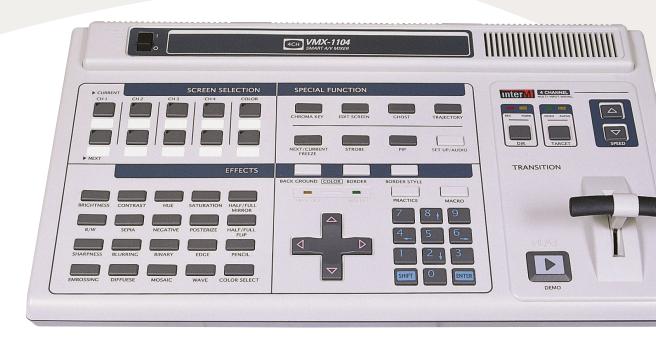

## **FEATURES**

Our Smart A/V Mixer VMX-1104 is product that research and develop strategically to offer high picture quality and effective functions to consumers in satisfied price as A/V Mixer that use mainly in small scale broadcasting system such as church or school studio.

- Various 4 channels video input (Composite Video, S-Video, YUV Video)
- Support various video format and output maximum 6 channel same time
  - Offer output maximum 6 channels same time by video output, and support various video format such as Composite video, S-Video, Component video, RGB.
- NTSC / PAL Switchable (VER.2.0)
- 4 channel unbalanced audio input and unbalanced audio, headphone output
- 22 Effects
  - Brightness, Contrast, Negative, Mosaic, Color Selection, Mirror, Blurring, etc.
- Useful and effective 256 transition patterns
  - 256 conversion effect offer including all patterns that is used mainly in conversion effect such as Cut, Fade, Wipe, Edge, various Trajectories
  - Transition Direction Select function (Forward, Reverse)
  - Selection of Transition speed of 9 steps
  - Video and audio individually selection possibility
  - 120 border shape appointment possibility of pattern
  - Automatic and manual transition function
- 11가지 특수 효과
  - Single PIP, Multi PIP, Chroma Key, Strobe, etc.