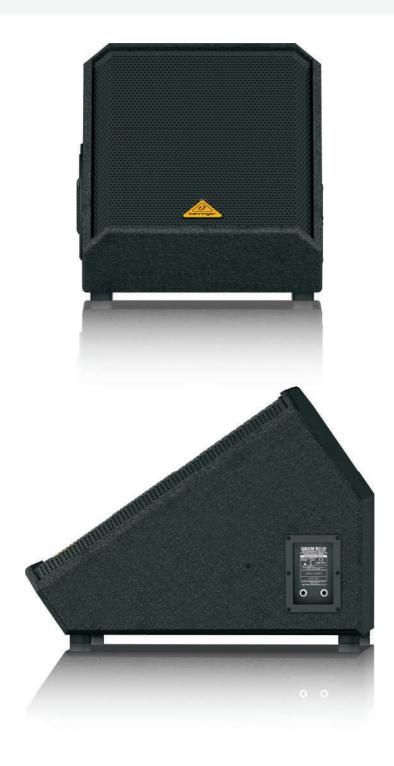

### EUROLIVE VS1220F

High-Performance 600-Watt PA Speaker with 12" Woofer and Electro-Dynamic Driver

- High-performance 600-Watt 2-way floor monitor (150 Watts Continuous / 600 Watts Peak Power)
- Exceptional sound quality, wide frequency bandwidth and dynamic range
- Extremely powerful 12" long-excursion driver provides incredibly deep bass and acoustic power
- Proprietary dual electro-dynamic drivers for exceptional high-frequency reproduction
- Overload-protection circuitry ensures optimal HF driver protection
- Elliptical wave guide design for ultra-wide sound dispersion
- Wedge shaped enclosure for perfectly aligned "sweet spot"
- Ergonomically shaped handle for easy transport
- Rugged steel grille for optimal speaker protection
- 2 professional ¼" jack connectors
- 3-Year Warranty Program\*
- Conceived and designed by BEHRINGER Germany

The EUROLIVE VS1220F floor monitor is exactly what you've come to expect from BEHRINGER – 600-Watt power handling capacity, more features and absolutely more affordable! And thanks to the extremely powerful, long-excursion 12" Low-Frequency (LF) driver and dual electro-dynamic High-Frequency (HF) driver – the VS1220F arrives ready to push it to the limit right out of the box.