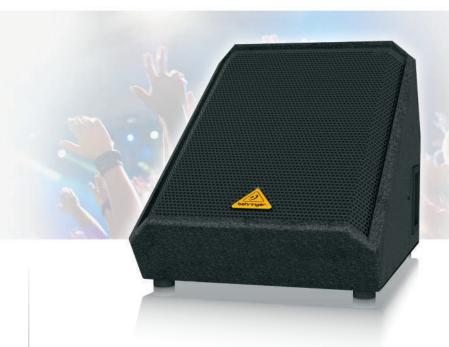

### EUROLIVE VS1220F

High-Performance 600-Watt PA Speaker with 12" Woofer and Electro-Dynamic Driver

- High-performance 600-Watt 2-way floor monitor (150 Watts Continuous / 600 Watts Peak Power)
- Exceptional sound quality, wide frequency bandwidth and dynamic range
- Extremely powerful 12" long-excursion driver provides incredibly deep bass and acoustic power
- Proprietary dual electro-dynamic drivers for exceptional high-frequency reproduction
- Overload-protection circuitry ensures optimal HF driver protection
- Elliptical wave guide design for ultra-wide sound dispersion
- Wedge shaped enclosure for perfectly aligned "sweet spot"
- Ergonomically shaped handle for easy transport
- Rugged steel grille for optimal speaker protection
- 2 professional ¼" jack connectors
- 3-Year Warranty Program\*
- Conceived and designed by BEHRINGER Germany

### Big Sound, Lightweight and Affordable

Big here, small there, lots of this, just a touch of that – we all have our own personal preferences, but the VS1220F puts it all in a convenient, easy to carry package – and really packs a massive punch with power handling up to 600 Watts. Recessed and ergonomically-designed handles make them easy to lift and transport – and the great-sound VS1220F is supremely affordable.

#### **Sound Value**

The VS1220F floor monitor stands head and shoulders above the rest of the pack and delivers exceptional performance, even when pushed to the limit. Lightweight and powerful, with custom-designed transducers, massive power handling and extreme portability, the VS1220F is ideal for any music application – at a price that is unheard of in this class.