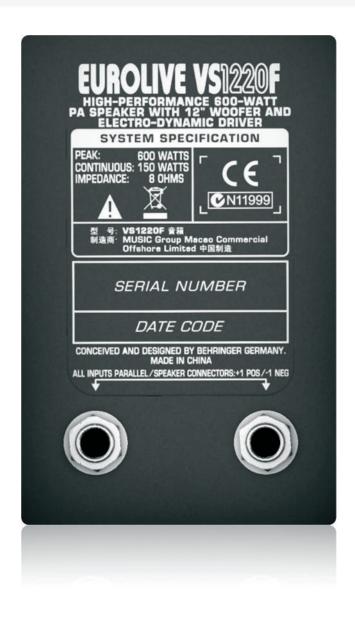

### EUROLIVE VS1220F

High-Performance 600-Watt PA Speaker with 12" Woofer and Electro-Dynamic Driver

- High-performance 600-Watt 2-way floor monitor (150 Watts Continuous / 600 Watts Peak Power)
- Exceptional sound quality, wide frequency bandwidth and dynamic range
- Extremely powerful 12" long-excursion driver provides incredibly deep bass and acoustic power
- Proprietary dual electro-dynamic drivers for exceptional high-frequency reproduction
- Overload-protection circuitry ensures optimal HF driver protection
- Elliptical wave guide design for ultra-wide sound dispersion
- Wedge shaped enclosure for perfectly aligned "sweet spot"
- Ergonomically shaped handle for easy transport
- Rugged steel grille for optimal speaker protection
- 2 professional ¼" jack connectors
- 3-Year Warranty Program\*
- Conceived and designed by BEHRINGER Germany