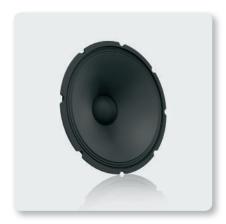

The EUROLIVE VS1220F floor monitor is exactly what you've come to expect from BEHRINGER – 600-Watt power handling capacity, more features and absolutely more affordable! And thanks to the extremely powerful, long-excursion 12" Low-Frequency (LF) driver and dual electro-dynamic High-Frequency (HF) driver – the VS1220F arrives ready to push it to the limit right out of the box.

# Custom-Engineered Transducers

Our LF and HF transducers are designed specifically for each application – it's what sets us apart from the competition. When you buy a BEHRINGER floor monitor, you can rest assured that the transducers inside have been engineered to performflawlessly in conjunction with every other element for truly professional results. The EUROLIVE VS1220F cranks out massive quantities of low end, with articulate, detailed mids and crystal-clear highs.