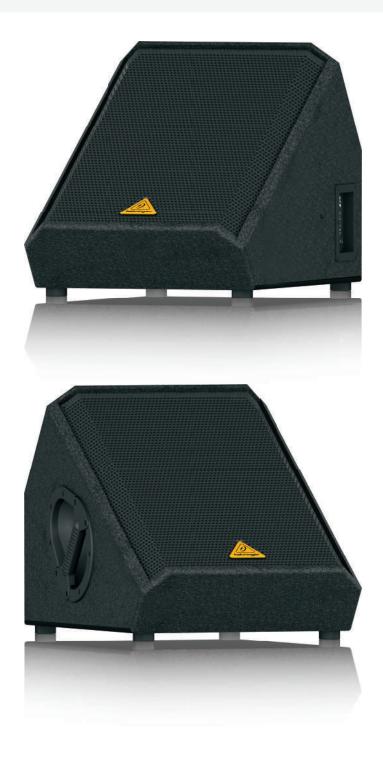

### EUROLIVE VS1220F

High-Performance 600-Watt PA Speaker with 12" Woofer and Electro-Dynamic Driver

- High-performance 600-Watt 2-way floor monitor (150 Watts Continuous / 600 Watts Peak Power)
- Exceptional sound quality, wide frequency bandwidth and dynamic range
- Extremely powerful 12" long-excursion driver provides incredibly deep bass and acoustic power
- Proprietary dual electro-dynamic drivers for exceptional high-frequency reproduction
- Overload-protection circuitry ensures optimal HF driver protection
- Elliptical wave guide design for ultra-wide sound dispersion
- Wedge shaped enclosure for perfectly aligned "sweet spot"
- Ergonomically shaped handle for easy transport
- Rugged steel grille for optimal speaker protection
- 2 professional ¼" jack connectors
- 3-Year Warranty Program\*
- Conceived and designed by BEHRINGER Germany

The EUROLIVE VS1220F floor monitor is exactly what you've come to expect from BEHRINGER – 600-Watt power handling capacity, more features and absolutely more affordable! And thanks to the extremely powerful, long-excursion 12" Low-Frequency (LF) driver and dual electro-dynamic High-Frequency (HF) driver – the VS1220F arrives ready to push it to the limit right out of the box.