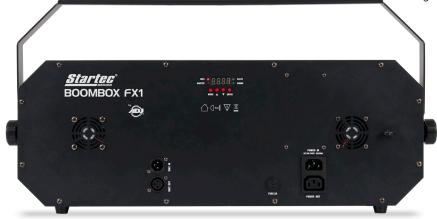

## Features:

- High Output 4-FX-IN-1: One Dome effect, one Derby effect, one Strobe/Chase and one green & red Laser effect
- 9 Exciting built-in shows
- Produces 63 Preset Color Combinations
- 4-button DMX display on rear panel
- Stand Alone or Master/Slave Set Up
- Strobe & Chase LED Effect
- Includes Hanging Bracket
- Safety Loop on rear panel
- NO Duty Cycles! Run all night!

## **Specifications:**

- 2 DMX Channel Modes: 3 Channels & 22 DMX Channels
- 3 Operation modes: Sound Active, Show Mode or DMX Controllable
- Linkable via 3-pin XLR cable
- DMX-512 Protocol
- IEC AC IN/OUT on rear to daisy chain power (8 Fixtures Max. @ 120V and 16 Fixtures Max. @230V)
- Power Draw: 66W Max (Full On)
- UC IR Remote Control (Sold Separately) & Airstream IR Compatible
- Multi Voltage: 100V~240V, 50/60Hz
- Long life LEDs (Rated at approximately 50,000 hours)
- Light Source: Dome: 6 x 3W LEDs (1 Red, 1 Green, 1 Blue,