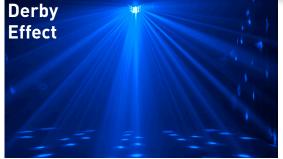

## 4-FX-IN-1 Complete Lightshow!

Put some "BOOM" into your lightshow! Create pure lighting excitement for any event with the 4-FX-IN-1 ADJ Boom Box FX1. Cover the room in light from the unique party dome or classic Derby effect, wash the dance floor in colors and mesmerize the crowd with the Galaxian style red and green laser!

## **Specifications:**

- 2 DMX Channel Modes: 3 Channels & 22 DMX Channels
- 3 Operation modes: Sound Active, Show Mode or DMX Controllable
- Linkable via 3-pin XLR cable
- DMX-512 Protocol
- IEC AC IN/OUT on rear to daisy chain power (8 Fixtures Max. @ 120V and 16 Fixtures Max. @230V)
- Power Draw: 66W Max (Full On)
- UC IR Remote Control (Sold Separately) & Airstream IR Compatible
- Multi Voltage: 100V~240V, 50/60Hz
- Long life LEDs (Rated at approximately 50,000 hours)
- Light Source: Dome: 6 x 3W LEDs (1 Red, 1 Green, 1 Blue,

1 White, 1 Amber, & 1 UV); Wash: 8 x 1W LEDs (2 Red, 2 Green, 2 Blue, & 2 Amber); Derby Effect: 2 x 10W Quad LEDs (RGBW) + Red & Green Laser

- Dimensions (L x W x H): 9.5" x 25"x 12.5" / 239 x 634 x 319mm
- Weight: 14.2 lbs. / 6.5kg.