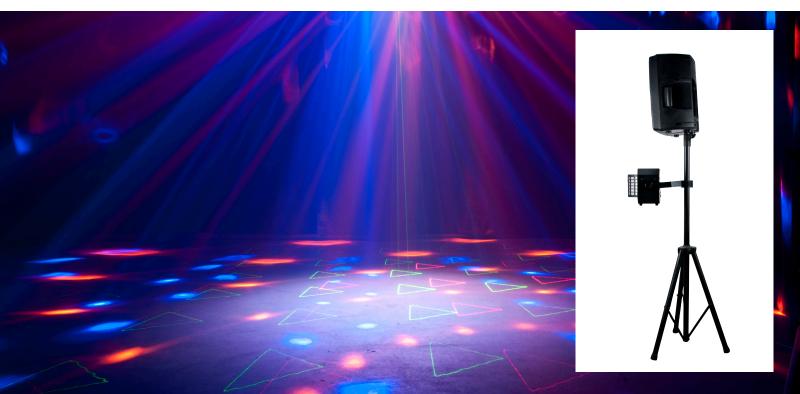

## 4-FX-IN-1 Complete Lightshow!

Put some "BOOM" into your lightshow! Create pure lighting excitement for any event with the 4-FX-IN-1 ADJ Boom Box FX1. Cover the room in light from the unique party dome or classic Derby effect, wash the dance floor in colors and mesmerize the crowd with the Galaxian style red and green laser!

The Boom Box FX1, part of the StarTec Series, creates an event to remember! With 4 different lighting effects in one from 9 built-in lightshows and 63 preset color combinations you have hours of fun built into one lighting fixture.