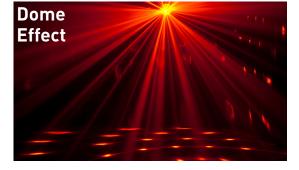

## 4-FX-IN-1 Complete Lightshow!

Put some "BOOM" into your lightshow! Create pure lighting excitement for any event with the 4-FX-IN-1 ADJ Boom Box FX1. Cover the room in light from the unique party dome or classic Derby effect, wash the dance floor in colors and mesmerize the crowd with the Galaxian style red and green laser!

1 White, 1 Amber, & 1 UV); Wash: 8 x 1W LEDs (2 Red, 2 Green, 2 Blue, & 2 Amber); Derby Effect: 2 x 10W Quad LEDs (RGBW) + Red & Green Laser

- Dimensions (L x W x H): 9.5" x 25"x 12.5" / 239 x 634 x 319mm
- Weight: 14.2 lbs. / 6.5kg.