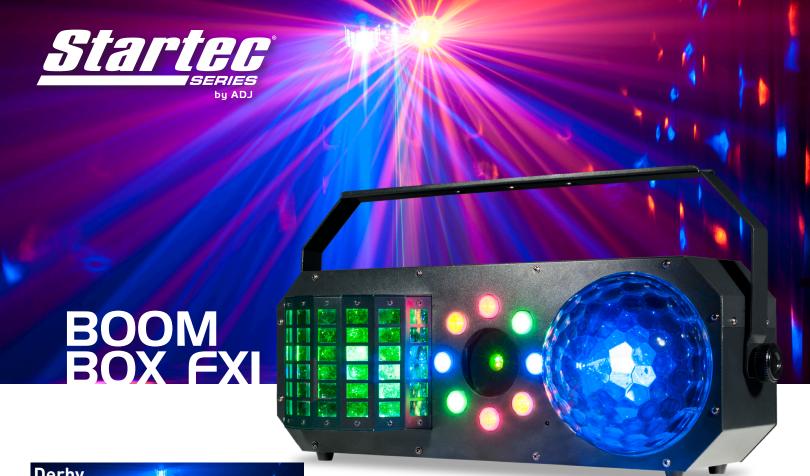

## 4-FX-IN-1 Complete Lightshow!

Put some "BOOM" into your lightshow! Create pure lighting excitement for any event with the 4-FX-IN-1 ADJ Boom Box FX1. Cover the room in light from the unique party dome or classic Derby effect, wash the dance floor in colors and mesmerize the crowd with the Galaxian style red and green laser!

## Features:

- High Output 4-FX-IN-1: One Dome effect, one Derby effect, one Strobe/Chase and one green & red Laser effect
- 9 Exciting built-in shows
- Produces 63 Preset Color Combinations
- 4-button DMX display on rear panel
- Stand Alone or Master/Slave Set Up
- Strobe & Chase LED Effect
- Includes Hanging Bracket
- Safety Loop on rear panel
- NO Duty Cycles! Run all night!

1 White, 1 Amber, & 1 UV); Wash: 8 x 1W LEDs (2 Red, 2 Green, 2 Blue, & 2 Amber); Derby Effect: 2 x 10W Quad LEDs (RGBW) + Red & Green Laser

- Dimensions (L x W x H): 9.5" x 25"x 12.5" / 239 x 634 x 319mm
- Weight: 14.2 lbs. / 6.5kg.