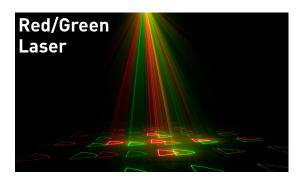

## 4-FX-IN-1 Complete Lightshow!

Put some "BOOM" into your lightshow! Create pure lighting excitement for any event with the 4-FX-IN-1 ADJ Boom Box FX1. Cover the room in light from the unique party dome or classic Derby effect, wash the dance floor in colors and mesmerize the crowd with the Galaxian style red and green laser!

The Boom Box FX1, part of the StarTec Series, creates an event to remember! With 4 different lighting effects in one from 9 built-in lightshows and 63 preset color combinations you have hours of fun built into one lighting fixture.