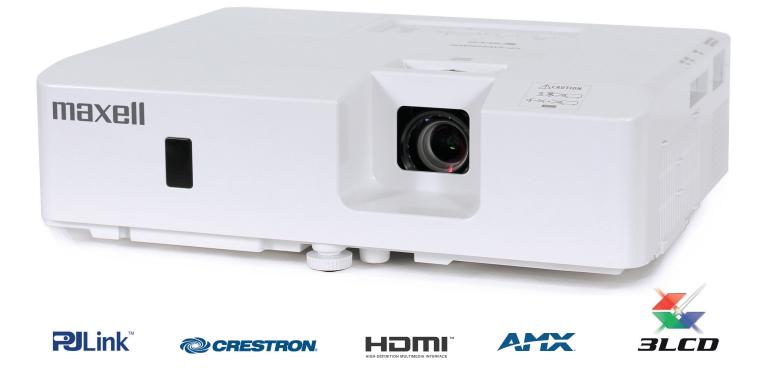

## Introducing our innovative portable 3LCD MC-EX303E projector which combines all our technical expertise with our market leading knowledge.

This portable projector can produce 3300 ANSI, has a 20,000:1 contrast ratio and a resolution of 1024 x 768.

So whether you are on the move or in an office, our MC-EX303E portable projector is the perfect solution for today's mobile professionals. It combines simple usability with powerful performance in a lightweight and compact design, enabling users to set it up and get working in seconds.

## **Key Features:**

XGA 1024 x 768 resolution

3300 ANSI lumens / colour light output

20,000:1 contrast ratio

Images up to 300" diagonal

Built-In lens

Filter life 10,000 hours

3 year/6 month warranty\*