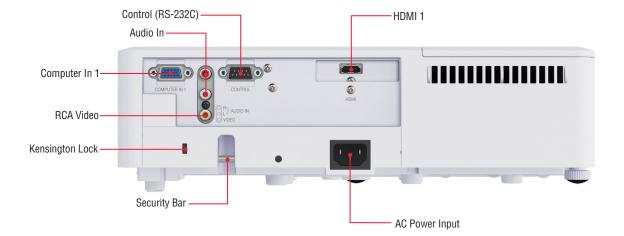

| inoutions                      |                                                                                                                                                                                                                                                                                                                                                                          |
|--------------------------------|--------------------------------------------------------------------------------------------------------------------------------------------------------------------------------------------------------------------------------------------------------------------------------------------------------------------------------------------------------------------------|
| On Screen<br>Display Languages | English, French, German, Spanish, Italian, Norwegian, Dutch,<br>Japanese, Portuguese, Simplified Chinese, Traditional Chinese,<br>Korean, Swedish, Russian, Finnish, Polish, Turkey, Arabian,<br>Persian, Czech, Danish, Hungarian, Romanian, Slovenian,<br>Croatian, Greek, Lithuanian, Estonian, Latvian, Thai, Portuguese<br>(Brazil), Indonesian, Vietnamese, Hebrew |
| Digital Input                  | HDMI x 1 (HDCP compliant)                                                                                                                                                                                                                                                                                                                                                |
| Analogue Input                 | 15-pin Mini-D-Sub x 2, RCA Jack x 1                                                                                                                                                                                                                                                                                                                                      |
| Video Output                   | 15 pin Mini D-Sub x 1 (shared with analog computer input)                                                                                                                                                                                                                                                                                                                |
| Audio Input                    | RCA Jack (L/R) x 1                                                                                                                                                                                                                                                                                                                                                       |
| Audio Output                   | 3.5mm Stereo Mini Jack x 1                                                                                                                                                                                                                                                                                                                                               |
| RS-232C Control                | 1 x 9-pin D-Sub                                                                                                                                                                                                                                                                                                                                                          |
| Power Supply                   | AC 100V - 120V / AC 220V - 240V (50/60Hz)                                                                                                                                                                                                                                                                                                                                |
| Operating Power<br>Consumption | 280W                                                                                                                                                                                                                                                                                                                                                                     |
| Standby Power<br>Consumption   | Less than 0.35W                                                                                                                                                                                                                                                                                                                                                          |
| Weight                         | 3.5kg                                                                                                                                                                                                                                                                                                                                                                    |
| Dimensions (W x H x D)         | 349 x 264 x 88 mm                                                                                                                                                                                                                                                                                                                                                        |
| Noise (Normal)                 | 37dB (Normal) / 28dB (Whisper)                                                                                                                                                                                                                                                                                                                                           |
| Filter Life (Hours)            | 10,000                                                                                                                                                                                                                                                                                                                                                                   |
| Certification                  | CE Marking, EN61000-3-2, EN61000-3-3, EN55032(class<br>A), EN55024(EMC directive), EN60950-1 (Low voltage<br>directive), WEEE/RoHS compliant                                                                                                                                                                                                                             |
| Computer                       | IIBM Compatible VGA, SVGA, XGA, WXGA/WXGA+/SXGA/<br>SXGA+/UXGA/HD (Compressed), MAC16"                                                                                                                                                                                                                                                                                   |
| Video                          | 525i (480i), 525p (480p), 625i (576i), 1125i (1080i@50/60),<br>750p (720p@50/60), 1125p (1080p@50/60)                                                                                                                                                                                                                                                                    |
| Supplied Accessories           | Power Cable (1.8m) x1, Computer Cable (2m) x1, IR<br>Remote Control Unit x1, AA Batteries x2, Concise User<br>Manual x1, Security Label x1                                                                                                                                                                                                                               |
| Remote Control                 | HL03037                                                                                                                                                                                                                                                                                                                                                                  |
| Replacement Lamp/Filter        | DT02081M (without Filter) / UX39561                                                                                                                                                                                                                                                                                                                                      |
| Projector/Lamp Warranty        | 3 years / 6 months (for education and extended warranties<br>please contact your local dealer)                                                                                                                                                                                                                                                                           |