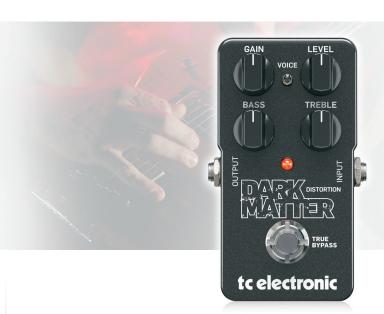

## DARK MATTER DISTORTION

Phenomenal Distortion Pedal with Extreme Dynamic Range, Two-Band EQ and Voicing Switch

- Phenomenal distortion pedal with an extreme dynamic range gives you highly musical distortion covering a wide soundspectrum
- Vintage-voiced distortion from analog circuits offers a full sound with lively response that can be instantly adjusted to a huge range of tones
- Two-band EQ with active bass and treble knobs lets you really shape your sound
- Voicing switch allows you to toggle between extra bass for a more modern sound or filling your tone with retro vibes
- Four-knob interface for extensive tonal tweaking while remaining highly intuitive to let you focus on playing
- True bypass allows for optimum clarity and zero high-end loss when the pedal is off
- Easy one-screw battery compartment access
- Compact format fits on any pedal board
- High-quality components to give you absolutely pristine tonetwisting distortion
- Sturdy die-cast metal case designed for life on the road
- 3-Year Warranty Program\*
- Designed and engineered in Denmark

# DARK MATTER DISTORTION

Phenomenal Distortion Pedal with Extreme Dynamic Range, Two-Band EQ and Voicing Switch