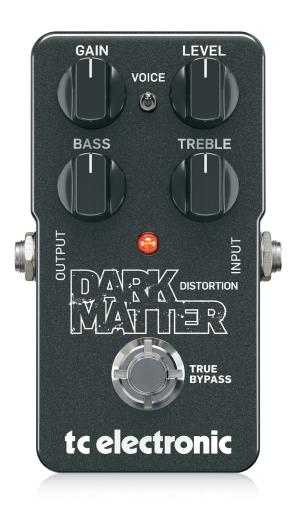

## DARK MATTER DISTORTION

Phenomenal Distortion Pedal with Extreme Dynamic Range, Two-Band EQ and Voicing Switch

- Phenomenal distortion pedal with an extreme dynamic range gives you highly musical distortion covering a wide soundspectrum
- Vintage-voiced distortion from analog circuits offers a full sound with lively response that can be instantly adjusted to a huge range of tones
- Two-band EQ with active bass and treble knobs lets you really shape your sound
- Voicing switch allows you to toggle between extra bass for a more modern sound or filling your tone with retro vibes
- Four-knob interface for extensive tonal tweaking while remaining highly intuitive to let you focus on playing
- True bypass allows for optimum clarity and zero high-end loss when the pedal is off
- Easy one-screw battery compartment access
- Compact format fits on any pedal board
- High-quality components to give you absolutely pristine tonetwisting distortion
- Sturdy die-cast metal case designed for life on the road
- 3-Year Warranty Program\*
- Designed and engineered in Denmark

- · Vintage-voiced distortion with extreme dynamic range
- 2 band EQ
- · Voicing switch