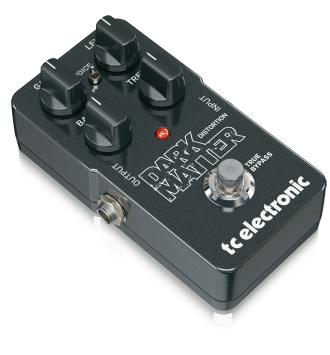

## DARK MATTER DISTORTION

Phenomenal Distortion Pedal with Extreme Dynamic Range, Two-Band EQ and Voicing Switch

- Phenomenal distortion pedal with an extreme dynamic range gives you highly musical distortion covering a wide soundspectrum
- Vintage-voiced distortion from analog circuits offers a full sound with lively response that can be instantly adjusted to a huge range of tones
- Two-band EQ with active bass and treble knobs lets you really shape your sound
- Voicing switch allows you to toggle between extra bass for a more modern sound or filling your tone with retro vibes
- Four-knob interface for extensive tonal tweaking while remaining highly intuitive to let you focus on playing
- True bypass allows for optimum clarity and zero high-end loss when the pedal is off
- Easy one-screw battery compartment access
- Compact format fits on any pedal board
- High-quality components to give you absolutely pristine tonetwisting distortion
- Sturdy die-cast metal case designed for life on the road
- 3-Year Warranty Program\*
- Designed and engineered in Denmark

- · Vintage-voiced distortion with extreme dynamic range
- 2 band EQ
- · Voicing switch

### **Set for Tone**

Distortion is great, but control is key. No one wants the ice-pick to the ears or a mushy bass-laden goo. DARK MATTER delivers with bass and treble knobs, perfect for dialing in sounds precisely and lightning fast.

### Channel the Gods of Rock

DARK MATTER distortion adds extra versatility via a voicing switch that either adds bass for a more modern sound or fills your tone with retro vibes for an old school vintage throwback that oozes classic rock on steroids.