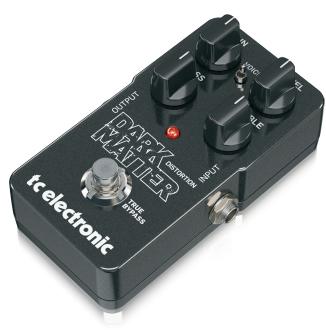

## DARK MATTER DISTORTION

Phenomenal Distortion Pedal with Extreme Dynamic Range, Two-Band EQ and Voicing Switch

- Phenomenal distortion pedal with an extreme dynamic range gives you highly musical distortion covering a wide soundspectrum
- Vintage-voiced distortion from analog circuits offers a full sound with lively response that can be instantly adjusted to a huge range of tones
- Two-band EQ with active bass and treble knobs lets you really shape your sound
- Voicing switch allows you to toggle between extra bass for a more modern sound or filling your tone with retro vibes
- Four-knob interface for extensive tonal tweaking while remaining highly intuitive to let you focus on playing
- True bypass allows for optimum clarity and zero high-end loss when the pedal is off
- Easy one-screw battery compartment access
- Compact format fits on any pedal board
- High-quality components to give you absolutely pristine tonetwisting distortion
- Sturdy die-cast metal case designed for life on the road
- 3-Year Warranty Program\*
- Designed and engineered in Denmark

- · Vintage-voiced distortion with extreme dynamic range
- 2 band EQ
- · Voicing switch

### **Set for Tone**

Distortion is great, but control is key. No one wants the ice-pick to the ears or a mushy bass-laden goo. DARK MATTER delivers with bass and treble knobs, perfect for dialing in sounds precisely and lightning fast.

### Channel the Gods of Rock

DARK MATTER distortion adds extra versatility via a voicing switch that either adds bass for a more modern sound or fills your tone with retro vibes for an old school vintage throwback that oozes classic rock on steroids.