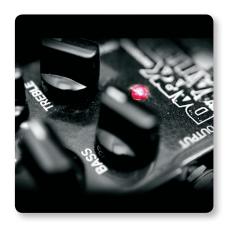

### **Set for Tone**

Distortion is great, but control is key. No one wants the ice-pick to the ears or a mushy bass-laden goo. DARK MATTER delivers with bass and treble knobs, perfect for dialing in sounds precisely and lightning fast.