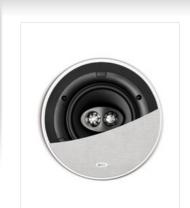

## Ci160CRds

# **Dual Stereo**

Ci Software Download

The KEF Ci Series Dual Stereo models are high-fidelity flush-mount speakers that recreates stereo, and are ideal for locations where there is only room for one speaker. Thanks to KEF's simple and ingenious screw down clamping system – with moisture-resistant fixings – you can place these speakers in environments such as bathrooms or under eaves.

# **Features**

- UTB™ Ultra Thin Bezel
- Asymmetrical tweeter island for wide off-axis response
- Dual 19mm (0.75in.) Aluminium dome tweeters and 'tangerine' waveguides
- Dual voice coil 160mm (6.5in.) extended response bass driver