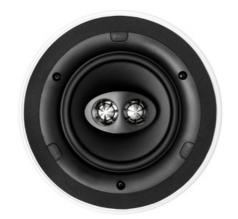

## Ci160CRds

# **Dual Stereo**

Ci Software Download

The KEF Ci Series Dual Stereo models are high-fidelity flush-mount speakers that recreates stereo, and are ideal for locations where there is only room for one speaker. Thanks to KEF's simple and ingenious screw down clamping system – with moisture-resistant fixings – you can place these speakers in environments such as bathrooms or under eaves.

# **Features**

- UTB™ Ultra Thin Bezel
- Asymmetrical tweeter island for wide off-axis response
- Dual 19mm (0.75in.) Aluminium dome tweeters and 'tangerine' waveguides
- Dual voice coil 160mm (6.5in.) extended response bass driver