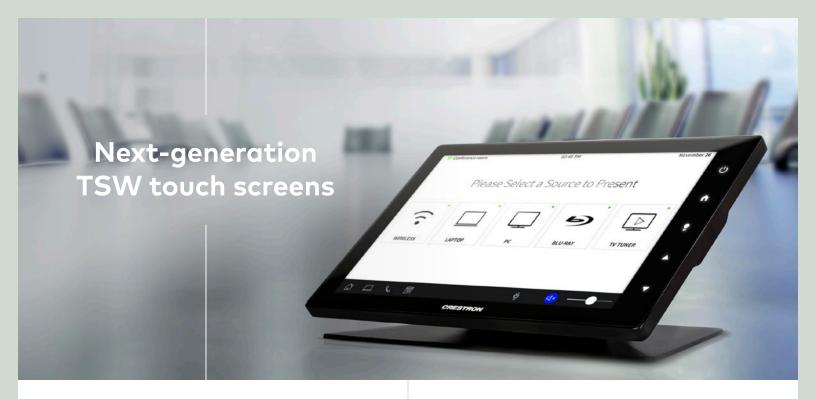

The new TSW-560, TSW-760 and TSW-1060 are now shipping, delivering unprecedented touch screen performance and security for a broad range of enterprise applications. We kept everything that you love about TSWs the same and made strategic improvements that deliver big benefits for you and your customers.

# Blazing fast processor

The latest TSWs feature our state-of-art processor that delivers a whole new level of performance.

Touch screen control and navigation is incredibly fast and responsive, perfect for technology-driven meeting rooms and classrooms.

### **Total security**

TSW touch screens provide enterprise-grade network security by leveraging existing corporate protocols, including 802.1X, TLS, FIPS-140-2, SSH, and SFTP.