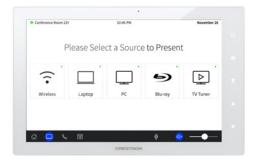

The new TSW-560, TSW-760 and TSW-1060 are now shipping, delivering unprecedented touch screen performance and security for a broad range of enterprise applications. We kept everything that you love about TSWs the same and made strategic improvements that deliver big benefits for you and your customers.

# Blazing fast processor

The latest TSWs feature our state-of-art processor that delivers a whole new level of performance.

Touch screen control and navigation is incredibly fast and responsive, perfect for technology-driven meeting rooms and classrooms.

### **Total security**

TSW touch screens provide enterprise-grade network security by leveraging existing corporate protocols, including 802.1X, TLS, FIPS-140-2, SSH, and SFTP.