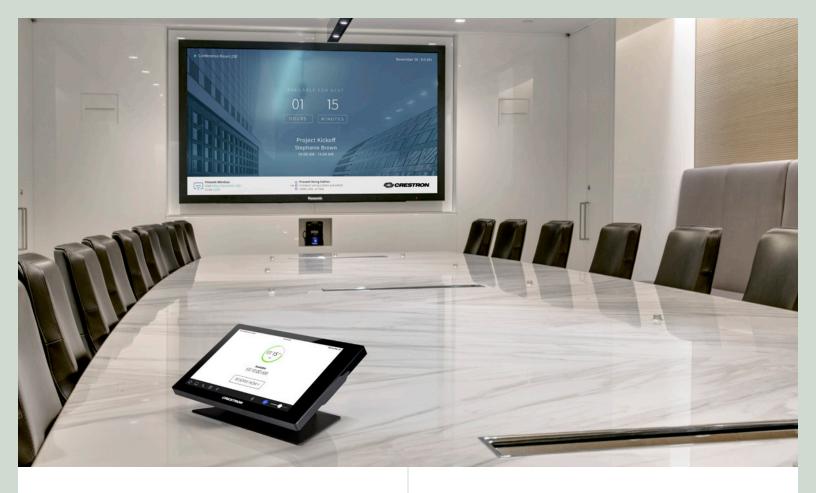

### Built-in PinPoint™ proximity beacon

Delivering a seamless and satisfying meeting room experience is easier than ever. The built-in PinPoint beacon enables contextual room booking based on availability, size, location, and purpose. Then, when entering the room, instantly connect to AirMedia® for wireless presentation.

## Even better performance with no surprises

In upgrading such an important and popular product line we took special care not to make any changes that disrupt how you install and commission TSWs. The sleek styling and colors remain the same, as does power via PoE and easy mounting options. Best of all, new TSWs are available at the same, or even lower, pricing as the prior generation.